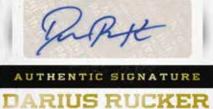

Fan-favorite jumbo autograph cards feature Miranda Lambert, Wynonna, Brantley Gilbert, David Nail, Sara Evans, Darius Rucker, Pat Green, Jana Kramer, Brian Kelley, Tyler Hubbard, Gretchen Wilson and more country stars! Look for Triple Material cards from renowned trios such as Alabama, The Band Perry, The Cadillac Three and Gloriana. Also available in Silver (#'d/ 25) and Gold (#'d/10) parallels, as well as Prime Material versions. Florida Georgia Line headlines our combo signature insert that also features bands and collaborations, including Thompson Square, Big & Rich, Brantley Gilbert/Colt Ford, Gretchen Wilson/Terri Clark, Pat Green/Chuck Wicks and others.

Look for signatures of Miranda Lambert, Florida Georgia Line, Brantley Gilbert, Sara Evans, Ashley Monroe, Alabama, LeAnn Rimes, Darius Rucker, Eli Young Band and more!

Silhouette Material Signatures and Prime Material Signatures showcase artists with one of our most popular designs, combining an autograph and jumbo memorabilia swatch seamlessly in one card. These can also be found with Silver (#'d/25 or less) and Gold (#'d/10 or less) parallels.