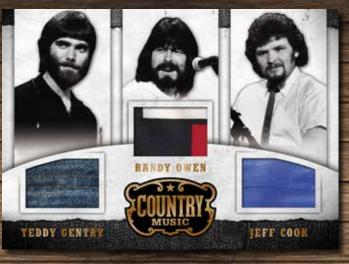

Authentic Combo/Triple/Quad Signatures feature bands like Florida Georgia Line, The Band Perry, Alabama and other notable pairings on one card. Also look for Silver (#'d/25 or less) and Gold (#'d/10 or less) versions of these.

Musician Combo/Triple/Quad Materials combine authentic, personally worn material from popular pairings and collaborations, including Miranda Lambert/Ashley Monroe, Big & Rich, Gretchen Wilson/Terri Clark, Montgomery Gentry and more!