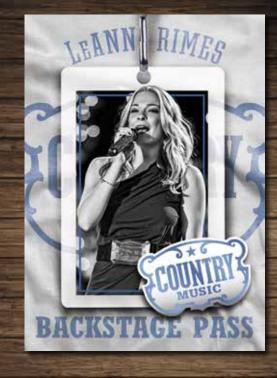

Find five different insert sets that include Backstage Pass, Fresh Faces, Instrumental, Top of the Charts and Award Winners. Each comes with the following parallels: Blue (#'d/199), Red (#'d/99), Silver (#'d/49), Gold (#'d/25)

Look for signatures of Miranda Lambert, Florida Georgia Line, Brantley Gilbert, Sara Evans, Ashley Monroe, Alabama, LeAnn Rimes, Darius Rucker, Eli Young Band and more!

Silhouette Material Signatures and Prime Material Signatures showcase artists with one of our most popular designs, combining an autograph and jumbo memorabilia swatch seamlessly in one card. These can also be found with Silver (#'d/25 or less) and Gold (#'d/10 or less) parallels.