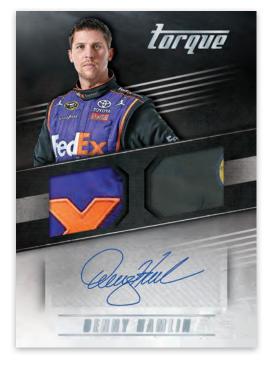

# **COMBO MATERIALS SIGNATURES**

Find multiple types of race-used material swatches like gloves, shoes, firesuits, tires and sheet metal paired up with an autograph.