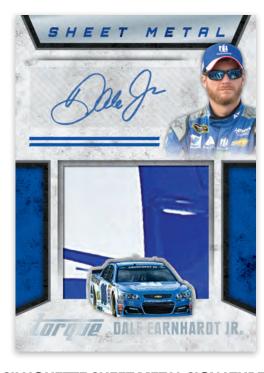

# **SILHOUETTE SHEET METAL SIGNATURES**

Look for the popular Silhouettes design, featuring a swatch of sheet metal along with an autograph.

\*Base version - #'d/499 or less

\*Blue - #'d/99 or less

\*Red - #'d/49 or less

\*Green - #'d/25 or less

\*Purple - #'d/10 or less