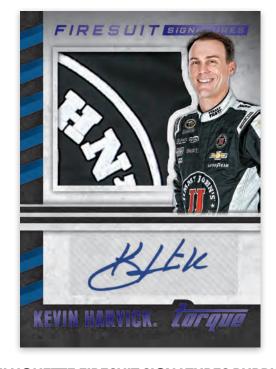

#### SILHOUETTE FIRESUIT SIGNATURES PURPLE

Featuring firesuit swatches and patches from the top drivers along with an autograph.

\*Base version - #'d/499 or less

\*Blue - #'d/99 or less

\*Red - #'d/49 or less

\*Green - #'d/25 or less

\*Purple - #'d/10 or less