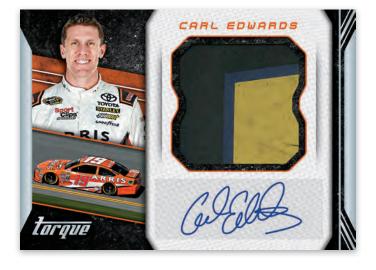

# **JUMBO PATCH SIGNATURES**

Look for oversized patches teamed up with an autograph of some of the hottest drivers in the sport.

# **COMBO MATERIALS SIGNATURES**

Find multiple types of race-used material swatches like gloves, shoes, firesuits, tires and sheet metal paired up with an autograph.