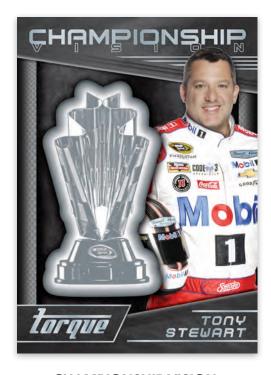

#### **RACE KINGS**

Who else would you expect to lead off this set of Race Kings, none other than The King. These cards follow the Diamond Kings heritage and feature the top drivers with a painted look.