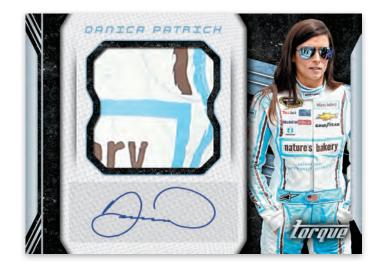

# **JUMBO PATCH SIGNATURES**

Look for oversized patches teamed up with an autograph of some of the hottest drivers in the sport.

# **COMBO MATERIALS SIGNATURES**

Find multiple types of race-used material swatches like gloves, shoes, firesuits, tires and sheet metal paired up with an autograph.