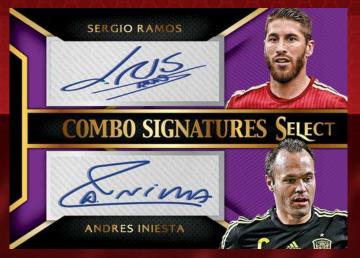

The Select Combo Signatures insert showcases potent pairings from the past and present. Find autograph tandems like Cristano Ronaldo/Pepe, Andres Iniesta/Sergio Ramos, Mats Hummels/Mesut Oezil, Philipp Lahm/Per Mertesacker.