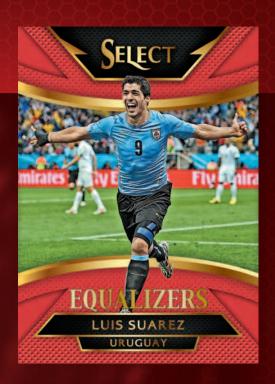

### EQUALIZERS RED

Select Soccer also features four themed inserts - Equalizers (lethal goal scorers), National Pride (most caps per team), Dynamic Duos (prominent on-field pairings), and Ultimate Team (a fantasy starting 11 with reserves). These inserts are also found in seven parallel sets, including a Tie Dye version numbered to 30.