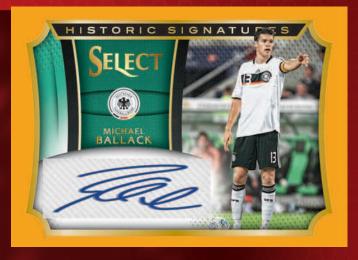

### HISTORIC SIGNATURES GOLD

Historic Signatures includes autographs from some of soccer's greatest legends such as Franz Beckenbauer, Roberto Baggio, Michael Ballack, Alan Shearer, Oliver Kahn and Christian Vieri.