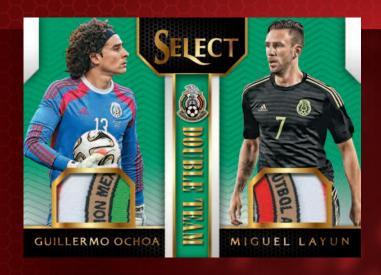

# DOUBLE TEAM MEMORABILIA PRIME GREEN

Potent teammate pairings comprise this insert, which provides collectors with two player-worn swatches on each card. Look for G. Ochoa/M. Layun, E. Garay/M. Rojo, B. Hoewedes/M. Hummels, A. Pirlo/G. Buffon, I. Casillas/S. Ramos and more.