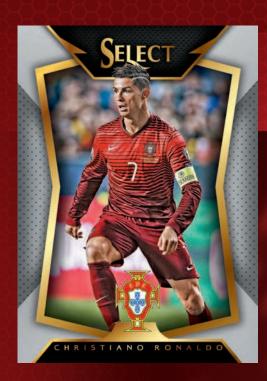

# BASE SET AND BASE SET VARIATION

The best national teams in the world are featured in Select Soccer - find fan-favorite athletes from Germany, Brazil, Spain, Portugal, England and more. Also find one-per-box base set photo variations!