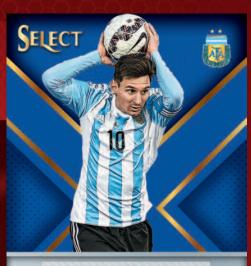

### SELECT SIGNATURES BLUE

LIONEL MESSI

Collectors from around the world can look for autographs of their favorite players in this all-encompassing insert, including Lionel Messi, Cristiano Ronaldo, Neymar Jr., Yaya Toure, James Rodriguez, Andres Iniesta and more.