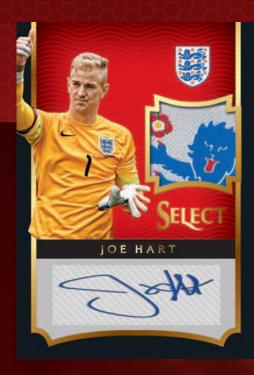

# JERSEY AUTOGRAPHS PRIME BLACK

This insert features autographs from world-class athletes along with a piece of player-worn memorabilia. Sequentially numbered to 299 or less, look for six colored parallels including Prime Gold (numbered to 10), Prime Green (numbered to 5) and Prime Black (one-of-one).