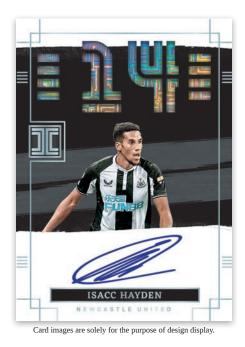

or the purpose of design display.



Card images are solely for the purpose of design display.

HOBBY

#### **BASE SET PLATINUM**

**BASE SET** 

Collect a 150-card base with players from all 20 Premier League teams.





Card images are solely for the purpose of design display.



Card images are solely for the purpose of design display.



Card images are solely for the purpose of design display.

HOBBY

#### **PREMIER LEAGUE LOGO - GOLD**

#### **ROOKIE METAL**

#### **STAINLESS STARS SIGNATURES**

The best of the best future stars make up the Rookie Metal insert.

Stars current and future round out Stainless Stars Signatures, cards made entirely out of metal.

Look for the ultra-rare Premier League Logo cards that showcase authentic gold along with one of the league's best players.





HOBBY

#### **IMPECCABLE JERSEY NUMBER**



Card images are solely for the purpose of design display.

HOBBY

#### **INDELIBLE INK**

There are 7 on-card autograph inserts in Impeccable soccer including Impeccable Club History Autographs, Impeccable Stats Autographs, and Immortal Ink.





Card images are solely for the purpose of design display.



#### **IMPECCABLE TRIPLE AUTOGRAPHS**

#### **IMPECCABLE MATERIALS**

With 5 autograph or memorabilia cards per box, there is plenty of opportunity to collect a piece of the sport.



## HOBBY CONFIGURATION

- 8 CARDS PER PACK
- 1 PACK PER BOX
- 3 BOXES PER CASE

### **BOX BREAK**

- 4 AUTOGRAPHS
- 1 ADDITIONAL AUTOGRAPH OR MEMORABILIA
- 1 INSERT
- 1 PARALLEL
- 1 BASE CARD

### **SELLING POINTS**

- Impeccable returns for the 2021-22 Premier