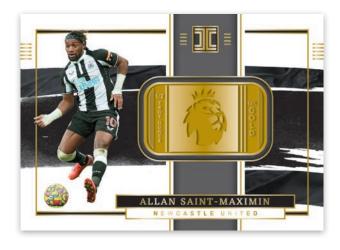

#### **PREMIER LEAGUE LOGO - GOLD**

#### **STAINLESS STARS SIGNATURES**

The best of the best future stars make up the Rookie Metal insert.

Stars current and future round out Stainless Stars Signatures, cards made entirely out of metal.

Look for the ultra-rare Premier League Logo cards that showcase authentic gold along with one of the league's best players.