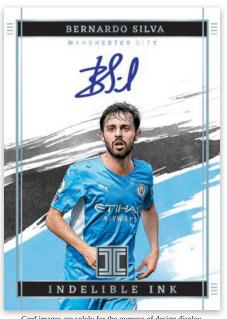

#### **INDELIBLE INK**

There are 7 on-card autograph inserts in Impeccable soccer including Impeccable Club History Autographs, Impeccable Stats Autographs, and Immortal Ink.

Card images are solely for the purpose of design display.