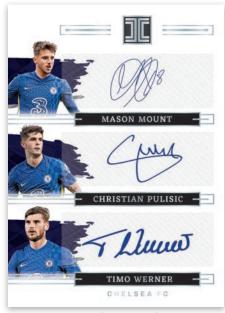

ges are solely for the purpose of design display.



Card images are solely for the purpose of design display.

HOBBY

#### **PREMIER LEAGUE LOGO - GOLD**

#### **ROOKIE METAL**

#### **STAINLESS STARS SIGNATURES**

The best of the best future stars make up the Rookie Metal insert.

Stars current and future round out Stainless Stars Signatures, cards made entirely out of metal.

Look for the ultra-rare Premier League Logo cards that showcase authentic gold along with one of the league's best players.





HOBBY

#### **IMPECCABLE JERSEY NUMBER**



Card images are solely for the purpose of design display.

HOBBY

#### **INDELIBLE INK**

There are 7 on-card autograph inserts in Impeccable soccer including Impeccable Club History Autographs, Impeccable Stats Autographs, and Immortal Ink.





Card images are solely for the purpose of design display.



#### **IMPECCABLE TRIPLE AUTOGRAPHS**

#### **IMPECCABLE MATERIALS**

With 5 autograph or memorabilia cards per box, there is plenty of opportunity to collect a piece of the sport.



## HOBBY CONFIGURATION

- 8 CARDS PER PACK
- 1 PACK PER BOX
- 3 BOXES PER CASE

### **BOX BREAK**

- 4 AUTOGRAPHS
- 1 ADDITIONAL AUTOGRAPH OR MEMORABILIA
- 1 INSERT
- 1 PARALLEL
- 1 BASE CARD

### **SELLING POINTS**

- Impeccable returns for the 2021-22 Premier League season with a full roster of limited inserts, on-card autographs, metal cards, and much more!
- All 20 Premier League clubs are included in the collection. Collect them all, starting with a 150-card base set featuring Hobby-exclusive parallels.
- Impeccable has 7 On-Card Autographs s