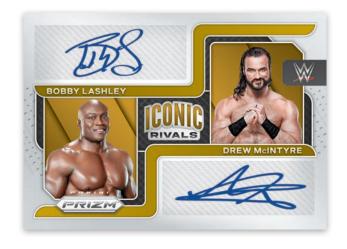

#### **ICONIC RIVALS DUAL AUTOGRAPHS**

Chase signatures from the WWE's finest champions in this exclusive autograph insert!

Look for autographs from a plethora of stellar Superstars!

Find rare dual autographs that feature a pair of Superstars etched together in history!