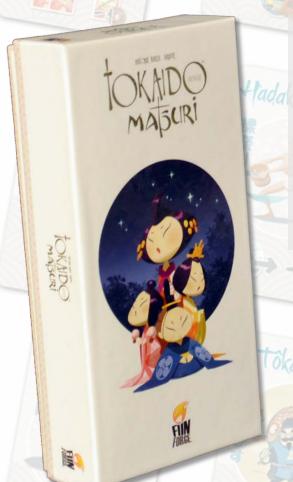

## **TOKAIDO: MATSURI**

Expand your travels with feasts and festivals!

Matsuri is an expansion for Tokaido and Tokaido: Crossroads that will bring new cards and tokens to the expanded game. With this additional expansion, the players will experience a range of Japanese feasts and festivals. These cards modify the way each section of the road will be played, adding even more depth and strategy in the same way that Crossroads did.

Releasing Winter 2016

\*Requires Tokaido and Tokaido: Crossroads to play.

SKU: 3770001556352 UPC: TKD-MAT-US01

Country of Origin: China

Case Quantity: 12 Dimensions: 4" x 7.5" x 1"

Weight: .82 pounds