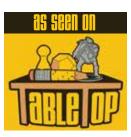

## **Unspeakable Words**<sup>™</sup> The Call of Cthulhu Word Game!

PLAYROOM

′ x 10.5″ x 2.75″

Item #: PLE26100

Deep in the corners of letters, the Hounds of Tindalos wait for the unsuspecting in Unspeakable Words, the Call of Cthulhu Word Game.

In this devious game, based on the literary works of H.P. Lovecraft, use your hand of cards to form words to score, determined by the number of angles in the letters. But you must be careful, because every misstep could cost you, since you must test the strength of your mind against each word's point value by rolling a 20-sided die.

Succeed, and you're safe, for now...fail, however, and you take one step closer to madness! Can you keep your sanity long enough to win this horrifically fun word game?

Contents: 97 Cards, a Twenty-sided Die, 30 Cthulhu Pawns and Instructions in English, Spanish, French and German