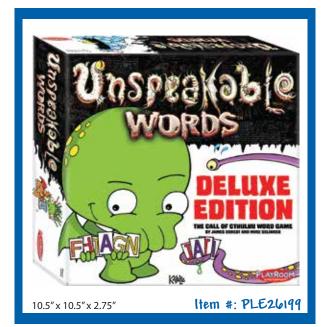

## Unspeakable Words™ Deluxe Edition

The Call of Cthulhu Word Game!

\*Artwork Not Final

In Unspeakable Words™, based on the literary works of H.P. Lovecraft, use your hand of cards to form words to score, determined by the number of angles in the letters. But you must be careful, because every misstep could cost you, since you must test the strength of your mind against each word's point value by rolling a 20-sided die.

Succeed, and you're safe, for now...fail, however, and you take one step closer to madness! Can you keep your sanity long enough to win this horrifically fun word game?

This Deluxe Edition of the game includes upgraded components including additional cards 40 multi-colored pawns to play up to 8 players, a custom glow-in-the-dark die, a dice bag, and new artwork by John Kovalic!

Contents: 148 Cards, a Custom Glow-in-the-Dark Twenty-sided Die, 30 multi-colored Cthulhu Pawns, 10 Glow-in-the-Dark Cthulhu Pawns, a Dice Bag, and Instructions