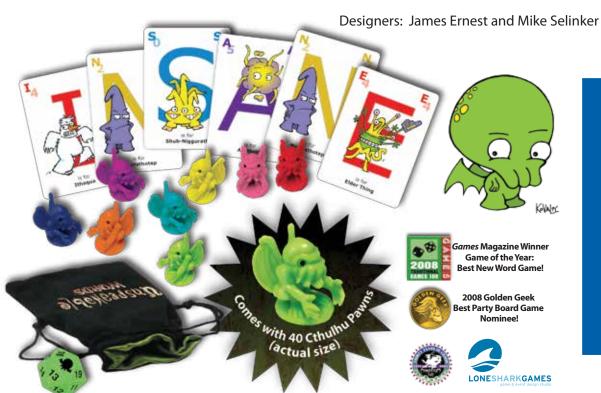

Succeed, and you're safe, for now...fail, however, and you take one step closer to madness! Can you keep your sanity long enough to win this horrifically fun word game?

This Deluxe Edition of the game includes upgraded components including additional cards 40 multi-colored pawns to play up to 8 players, a custom glow-in-the-dark die, a dice bag, and new artwork by John Kovalic!

Contents: 148 Cards, a Custom Glow-in-the-Dark Twenty-sided Die, 30 multi-colored Cthulhu Pawns, 10 Glow-in-the-Dark Cthulhu Pawns, a Dice Bag, and Instructions