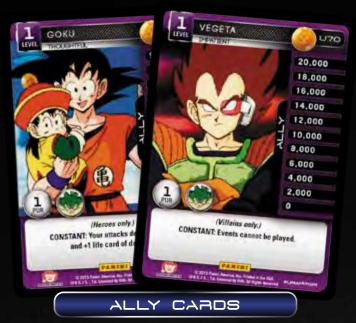

FUNIMATION

Iconic characters return as Allies - add these fighters to your deck for a strategic edge over your opponents.

TOELANIMATION

Two powerful Ultra Rare cards boost every deck and can be found one in every other box (1:48 packs), on average.