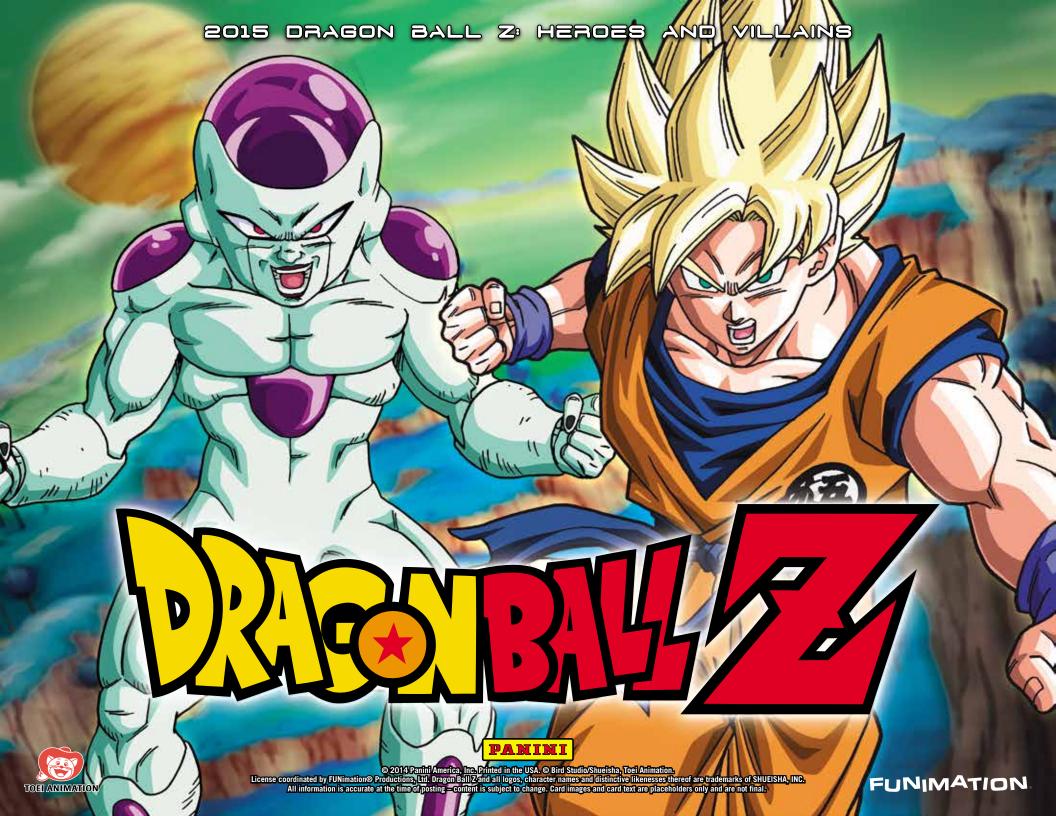

# BOX BREAK

24 rare cards (one per pack)8 unique foil parallels per boxUltra Rares every other box

KEY SELLING POINTS

The first booster-only expansion for the revitalized Dragon Ball Z card game features over 140 brand-new cards!

#### • • • • • • •

Brand-new heroes join the fray to square off against some of the most iconic and memorable villains.

#### • • • • • • •

Heroes and Villains expands upon strategies and decks used in the first release, while also providing building blocks for future deck archetypes.