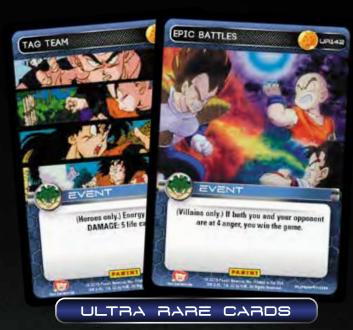

FUNIMATION

Iconic characters return as Allies - add these fighters to your deck for a strategic edge over your opponents.

TOELANIMATION

Two powerful Ultra Rare cards boost every deck and can be found one in every other box (1:48 packs), on average.