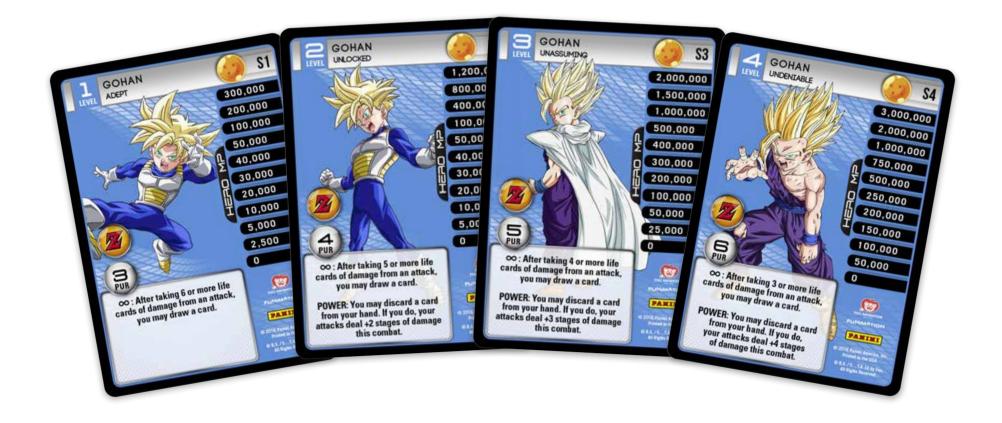

## **SELLING POINTS**

- The battle with Cell comes to an action-packed conclusion in Dragon Ball Z: Awakening! The Earth's greatest heroes battle against the villainous, perfect weapon in an elimination-style tournament, the Cell Games.
- Introduce new players into the game with six different tournament-legal, pre-constructed starter decks. Each starter deck includes a 60-card deck, 4 parallels and 6 Prizm technology cards (4 Personality cards, a Mastery and a random parallel). Look for popular heroes such as Goku, Gohan, Trunks and more, as they battle against Cell.
- Booster packs feature more than 140 brand-new cards that provide players with powerful tools for each deck type. Look for Ultra Rares (every other box, on average) and Dragon Rares (1 per box, on average) that pack the ultimate punch and also bring back some popular cards from older sets.