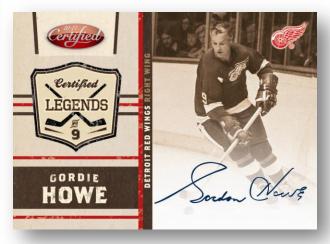

**Find!** Sweet die-cut memorabilia cards, dual-swatch cards and the hot dualmem, dual-auto cards featuring hobby heroes like Sidney Crosby, Zach Parise and Ryan Miller!

**Discover!** Autographs of your favorite legends, including Gordie Howe, Phil Esposito, Mario Lemieux, Bobby Hull, Patrick Roy and many, many more!