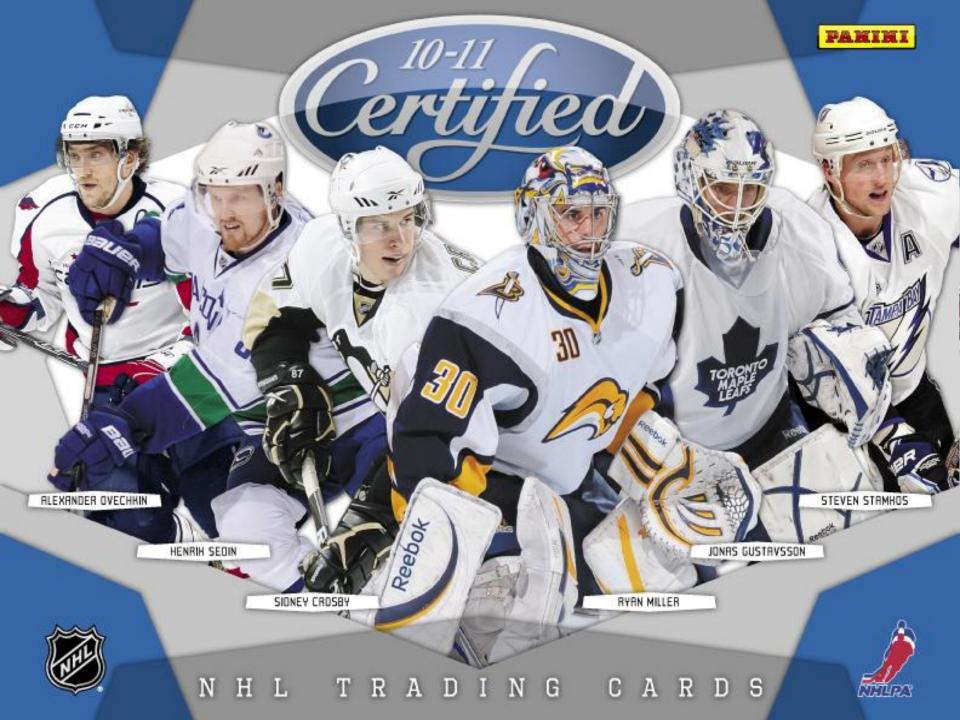

### Panini explodes onto the hockey scene with the first super-premium RCs of hottest new prospects.

**Look for!** Prospects like P.K. Subban, Nazem Kadri, Zach Hamill and many more, numbered as low as 999!

**Find!** Sweet die-cut memorabilia cards, dual-swatch cards and the hot dualmem, dual-auto cards featuring hobby heroes like Sidney Crosby, Zach Parise and Ryan Miller!

**Discover!** Autographs of your favorite legends, including Gordie Howe, Phil Esposito, Mario Lemieux, Bobby Hull, Patrick Roy and many, many more!