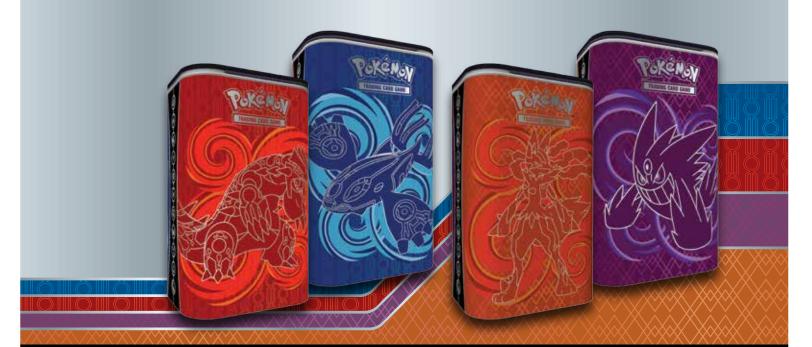

## ELITE TRAINER DECK SHIELD

## PROTECT YOUR FAVORITE DECK IN STYLE!

Supercharge your Pokémon Trading Card Game action with the Elite Trainer Deck Shield! This protective deck tin includes two Pokémon TCG booster packs with powerful new cards to trade, play, and add to your collection, plus a storage compartment in the lid to hold dice and damage counters!

## Each Pokémon TCG: Elite Trainer Deck Shield includes:

• 2 Pokémon TCG booster packs!

• An awesome tin to keep your favorite deck in!

A storage compartment in the lid!

Pokémon TCG: Elite Trainer Deck Shield Product