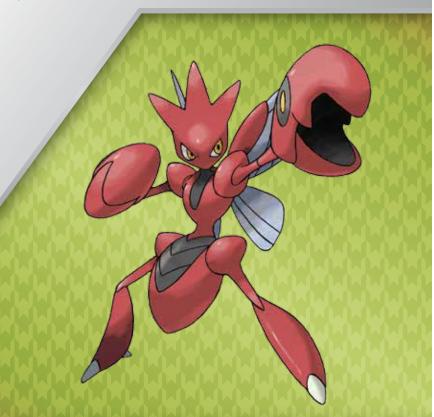

## STRONG AND SPEEDY: SCIZOR-EX!

Scizor-EX is a dangerous Metal-type Pokémon, with intimidating pincers as strong as steel! With the Scizor-EX Box, you get Scizor-EX both as a giant oversize card and as an amazing foil card for your collection! Get ready to crush the opposition with Scizor-EX!