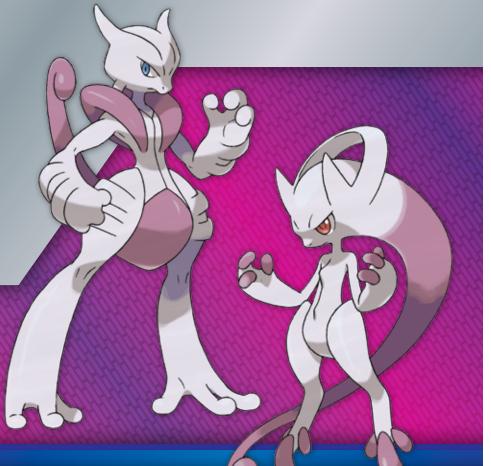

## X MARKS THE MEGA MEWTWO! A POKÉMON OF PURE PSYCHIC POWER!

The two versions of the Mega Mewtwo Collection put the Legendary Genetic Pokémon right in your hands, with a stunning sculpted figure of Mega Mewtwo X or Mega Mewtwo Y and a never-before-seen foil card featuring Mewtwo! Get ready for Pokémon adventures with Mega Mewtwo today!

## THE POKÉMON TCG: MEGA MEWTWO COLLECTIONS INCLUDE:

- A detailed figure of Mega Mewtwo X or Mega Mewtwo Y!
- A never-before-seen foil card featuring Mewtwo!
- 4 Pokémon TCG booster packs
- A code card for the Pokémon Trading Card Game Online