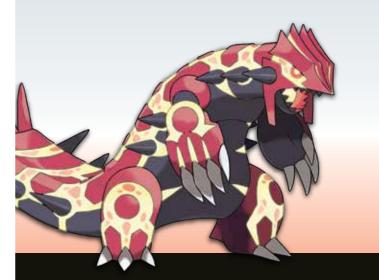

BRING THE HEAT AND DIVE DEEP: Primal Groudon and Primal Kyogre!

Two great collections inspired by the power of Primal Reversion are coming in March 2015! Each includes 4 Pokémon TCG booster packs, a fantastic sculpted figure, and a special foil card. Shake the earth with Primal Groudon, or rule the waves with Primal Kyogre!

## The Pokémon TCG: Primal Groudon and Primal Kyogre Collections include:

- 1 of 2 special figures: Primal Groudon or Primal Kyogre
- 4 Pokémon TCG booster packs
- •1 of 2 special foil promo cards: Groudon or Kyogre