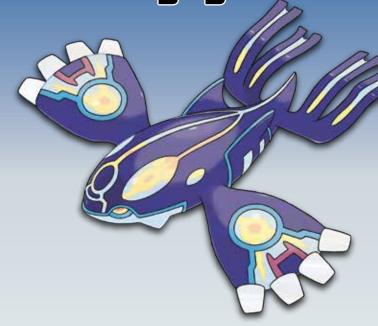

BRING THE HEAT AND DIVE DEEP: Primal Groudon and Primal Kyogre!

Two great collections inspired by the power of Primal Reversion are coming in March 2015! Each includes 4 Pokémon TCG booster packs, a fantastic sculpted figure, and a special foil card. Shake the earth with Primal Groudon, or rule the waves with Primal Kyogre!

## The Pokémon TCG: Primal Groudon and Primal Kyogre Collections include:

- 1 of 2 special figures: Primal Groudon or Primal Kyogre
- 4 Pokémon TCG booster packs
- •1 of 2 special foil promo cards: Groudon or Kyogre