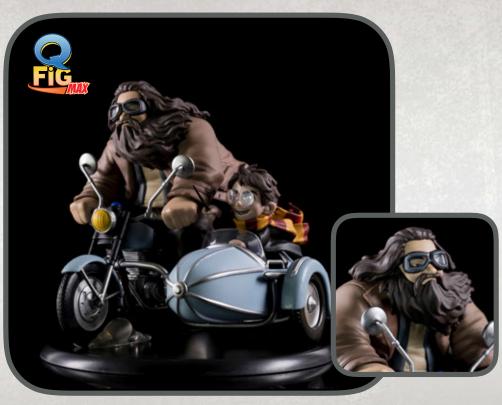

## HP-0110 HARRY POTTER AND RUBEUS HAGRID Q-FIG MAX

UPC: 812095024218

Weight: 1lb 2 oz

Weight in Box: 1lb 7.8oz

Dims: 7"W x 6.5"L x 6"H

Dims in Box: 8.75"W x 9.5"L x 8.75"H

Country of Origin: China

Master Case Qty: 4

Half-giant Hagrid introduced Harry Potter to the Wizarding World, and this diorama depicts the two good friends on Hagrid's magical motorcycle as they race towards adventure. Hagrid's long hair and beard is blown back by the wind and Harry brandishes his wand with joy.

Our largest and most complex Q-Fig Max ever contains over 70 pieces and comes in a protective branded box with foam padding.

Each of these limited-edition collectibles comes with a numbered Certificate of Authenticity.