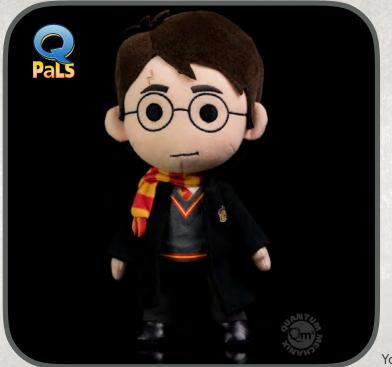

You're A Plushie, Harry.

QMx has created a line of adorable plush character figures from the Wizarding World of Harry Potter. First up is Harry himself, dressed in his Hogwart's school robes and wearing his Gryffindor house scarf. This 8 inch Q-Pal has so much detail, from his school uniform sweater and tie, to the embroidered lightning bolt scar on his forehead. Look for more Wizarding World character Q-Pals coming soon!

This cute Q-Pal plush figure comes poly-bagged with a J-hook hang-tag.

\*\*Territory restrictions are subject to change. For an updated list of restrictions, please contact your sales account representative. Failure to comply with the terms of our agreement with result in termination of partnership. HARRY POTTER characters, names and related indicia are © & TM Warner Bros. Entertainment Inc. WB SHIELD: © & TM WBEI. J.K. ROWLING'S WIZARDING WORLD<sup>™</sup> J.K. Rowling and Warner Bros. Entertainment Inc. Publishing Rights © JKR. (s18)