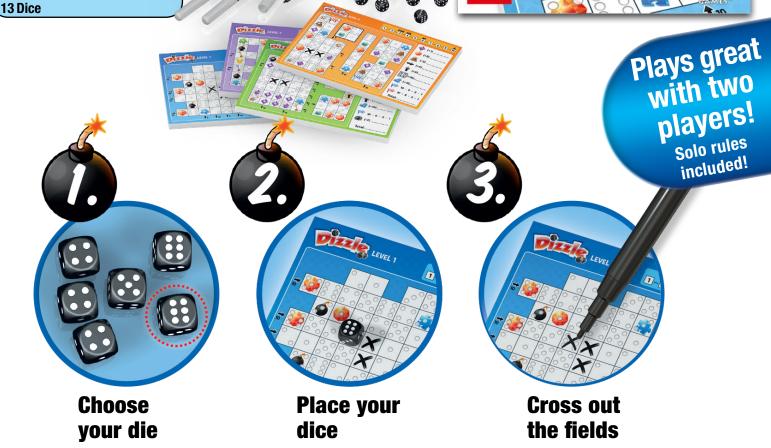

## 1-4 PLAYERS 20-30 MIN AGES 8+

5" x 7" x 1.5" (6 per case)

**CONTENTS** 

4 Felt-tip pens

1 Pad with 4 different levels

In *Dizzle*, players want to fill their scorecards with dice collected each round.

Players take turns selecting dice from the center of the table. After the first die is collected, the next die collect by a player must be linked physically with the previous dice he or she collected on this turn. At the end of a round, mark all boxes on your scorecard filled with dice, and then return the dice to the center to start a new round.

This might sound simple, but of course others will compete for the dice you need. Players score in various ways based on how well they fill up their

sheet. And don't forget to watch out for those bombs in... *Dizzle*!