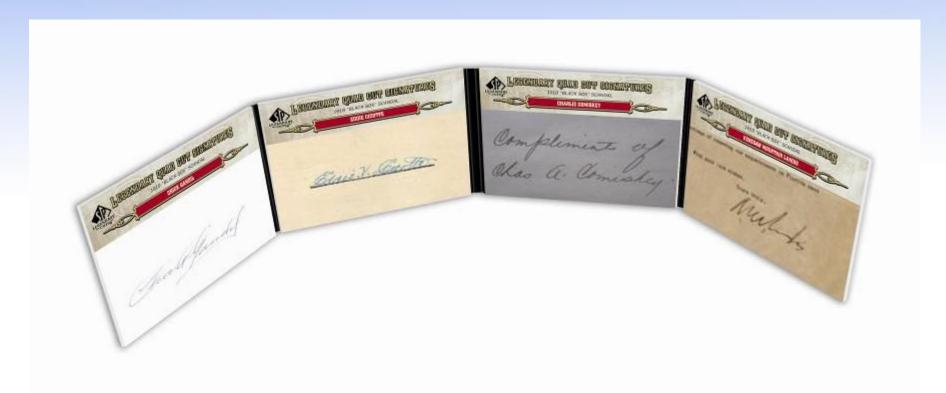

aturing cut signatures of all 43 President's alongside a woven presidential seal
  - All cuts are hand #'d to 5 or less



- Folding Book cards featuring President's and first ladies
- Includes JFK & Jackie Kennedy, Ronald and Nancy Reagan, and more!
- All cuts are hand #'d to 2 or less
- Presidential Winning Ticket Dual Cuts
  - Folding Book cards pairing cuts of Presidents and Vice Presidents like Bill Clinton and Al Gore!
  - All cuts hand #'d to 2
- Royal Couple Dual Cuts
  - 1 of 1 folding book cards featuring cuts from famous royal couples like Princess Grace of Monaco and Prince Rainier!





# SP Legendary Cuts Baseball

## **Camelot Quad Cut**



**Camelot Quad Cut – Front Cover** 





## SP Legendary Cuts Baseball

### 1919 Black Sox Quad Cut

Cicotte, Comiskey, Gandil, Landis