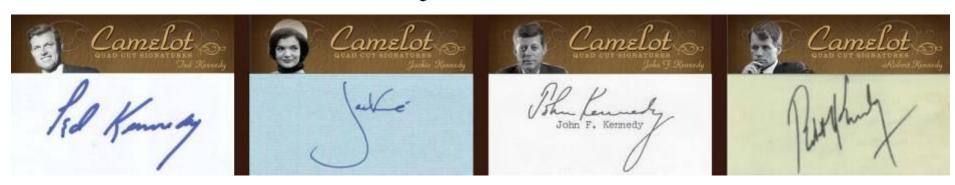

Cuts Baseball

### Historical Cut Signatures:

- Presidential Emblem Cuts
  - Folding Book cards featuring cut signatures of all 43 President's alongside a woven presidential seal
  - All cuts are hand #'d to 5 or less



- Folding Book cards featuring President's and first ladies
- Includes JFK & Jackie Kennedy, Ronald and Nancy Reagan, and more!
- All cuts are hand #'d to 2 or less
- Presidential Winning Ticket Dual Cuts
  - Folding Book cards pairing cuts of Presidents and Vice Presidents like Bill Clinton and Al Gore!
  - All cuts hand #'d to 2
- Royal Couple Dual Cuts
  - 1 of 1 folding book cards featuring cuts from famous royal couples like Princess Grace of Monaco and Prince Rainier!





# SP Legendary Cuts Baseball

## **Camelot Quad Cut**



**Camelot Quad Cut – Front Cover** 





## SP Legendary Cuts Baseball

### 1919 Black Sox Quad Cut

Cicotte, Comiskey, Gandil, Landis