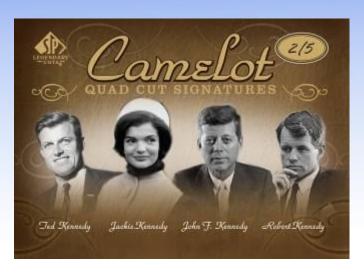

Ruth, Aaron, Bonds)



## SP Legendary Cuts Baseball

### Historical Cut Signatures:

- Presidential Emblem Cuts
  - Folding Book cards featuring cut signatures of all 43 President's alongside a woven presidential seal
  - All cuts are hand #'d to 5 or less



- Folding Book cards featuring President's and first ladies
- Includes JFK & Jackie Kennedy, Ronald and Nancy Reagan, and more!
- All cuts are hand #'d to 2 or less
- Presidential Winning Ticket Dual Cuts
  - Folding Book cards pairing cuts of Presidents and Vice Presidents like Bill Clinton and Al Gore!
  - All cuts hand #'d to 2
- Royal Couple Dual Cuts
  - 1 of 1 folding book cards featuring cuts from famous royal couples like Princess Grace of Monaco and Prince Rainier!





# SP Legendary Cuts Baseball

## **Camelot Quad Cut**



**Camelot Quad Cut – Front Cover** 





## SP Legendary Cuts Baseball

### 1919 Black Sox Quad Cut

Cicotte, Comiskey, Gandil, Landis