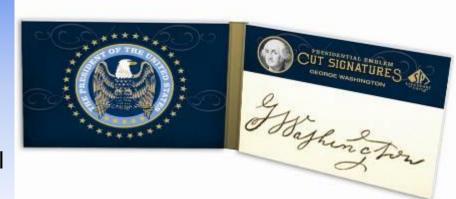

### Historical Cut Signatures:

- Presidential Emblem Cuts
  - Folding Book cards featuring cut signatures of all 43 President's alongside a woven presidential seal
  - All cuts are hand #'d to 5 or less