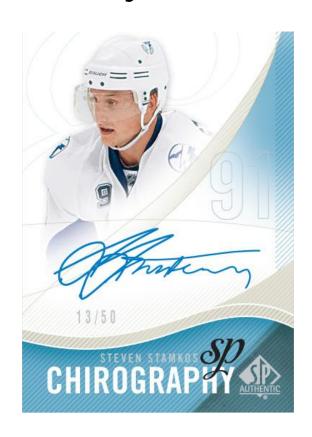

gned Future Watch (minimum)
  - ✓ 2 SP Holo F/X cards
  - √ 3 SP Essentials
- Case Break:
  - √ 1-2 Autographed Future Watch Patch cards
  - 1-2 Regular Card Limited Autographed Patch variations
  - ✓ 1 Sign of the Times Dual Autograph card
  - √ 1 SP Holo F/X Die-Cut card

#### Key Inserts:

#### Autographed Future Watch:

Taylor Hall, Tyler Seguin, Jordan Eberle, PK Subban, Jeff Skinner, Brayden Schenn, Magnus Paajarvi, Nazim Kadri, Derek Stepan, Eric Tangradi, Zach Dalpe, Evgeni Grachev, Sergei Bobrovsky & more RC's!

#### SP Chirography:

Crosby, Ovechkin, Kane, Stamkos, Nash, Richards ...

#### <u>Immortal Inks:</u>

Gretzky, Orr, Howe, Lemieux, Roy, Messier, Esposito, Yzerman, Neely, Lafleur & more!

#### **Configuration:**

- 5 Cards/Pack
- 24 Packs/Box
- 12 Boxes/Case