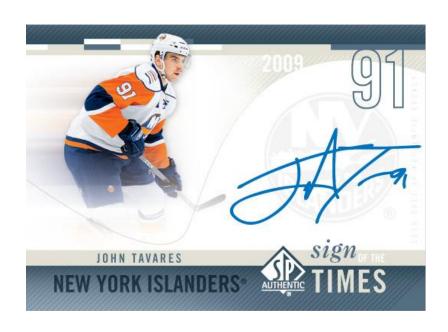

#### **Break Summary:**

- Box Break:
  - √ 3-4 Great Autograph Cards
    - √ 1 Signed Future Watch (minimum)
  - ✓ 2 SP Holo F/X cards
  - √ 3 SP Essentials
- Case Break:
  - √ 1-2 Autographed Future Watch Patch cards
  - 1-2 Regular Card Limited Autographed Patch variations
  - ✓ 1 Sign of the Times Dual Autograph card
  - √ 1 SP Holo F/X Die-Cut card