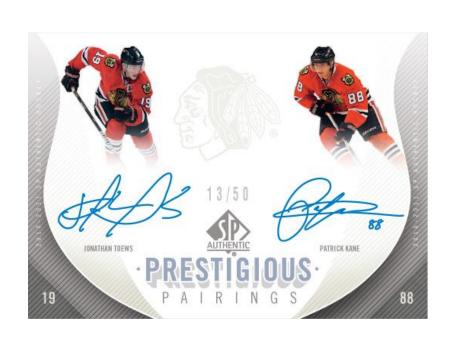

- ✓ Get at least 3 Signature Cards in EACH box! (on avg.)
  - ✓ Find at least 1-2 Autographed Future Watch cards inside!
- ✓ Look for autographed Future Watch Patch cards, #'d to 100!
  - ✓ Hall, Seguin, Eberle, Subban, Stepan, Skinner, Paajarvi, Kadri the list goes on and on!
- ✓ Collect Quality Autographs You Can Count On!
  - ✓ Sign of the Times, Prestigious Pairings, Immortal Inks, SP Chirography, Marks of Distinction all the heavy hitters!
- ✓ NEW TWIST: Turning Regular Card Variations into Huge Hits!
  - ✓ Select from the best, add in a patch, a signature & two tiers of numbering:
  - ✓ Bam! More Big Hits!
- ✓ Always a Great Grab Prestigious Pairings now #'d to just 50!
- ✓ A Fan of Big-Player Combos?
  - ✓ Then look no further than SPA's trios, quads, 5's, 6's, 7's & 8's!

#### **Break Summary:**

- Box Break:
  - √ 3-4 Great Autograph Cards
    - √ 1 Signed Future Watch (minimum)
  - ✓ 2 SP Holo F/X cards
  - √ 3 SP Essentials
- Case Break:
  - √ 1-2 Autographed Future Watch Patch cards
  - 1-2 Regular Card Limited Autographed Patch variations
  - ✓ 1 Sign of the Times Dual Autograph card
  - √ 1 SP Holo F/X Die-Cut card