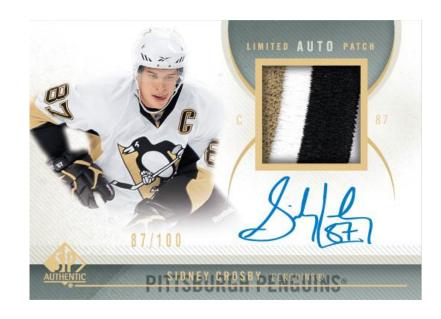

√ 1 Signed Future Watch (minimum)
  - ✓ 2 SP Holo F/X cards
  - √ 3 SP Essentials
- Case Break:
  - √ 1-2 Autographed Future Watch Patch cards
  - 1-2 Regular Card Limited Autographed Patch variations
  - ✓ 1 Sign of the Times Dual Autograph card
  - √ 1 SP Holo F/X Die-Cut card

#### Key Inserts:

#### Autographed Future Watch:

Taylor Hall, Tyler Seguin, Jordan Eberle, PK Subban, Jeff Skinner, Brayden Schenn, Magnus Paajarvi, Nazim Kadri, Derek Stepan, Eric Tangradi, Zach Dalpe, Evgeni Grachev, Sergei Bobrovsky & more RC's!

#### SP Chirography:

Crosby, Ovechkin, Kane, Stamkos, Nash, Richards ...

#### <u>Immortal Inks:</u>

Gretzky, Orr, Howe, Lemieux, Roy, Messier, Esposito, Yzerman, Neely, Lafleur & more!

#### **Configuration:**

- 5 Cards/Pack
- 24 Packs/Box
- 12 Boxes/Case