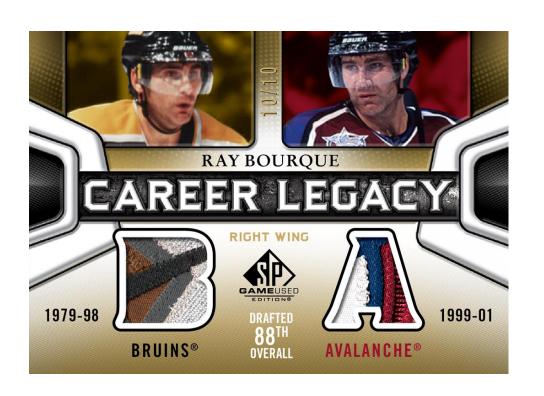

Packed with power and delivering some punch, SP Game Used Hockey is loaded for 2010-11! Beginning with Championship Marks – a tribute to the Hawks Cup triumph – SP Game Used has hit a new level. Supreme Sticks (big pieces), Famous Faceoffs (two-player fight strap cards), Game Gear & more provide fantastic hits for even the hard-core collectors!

- ✓ Get 1 memorabilia or signature card in each pack! (on avg.)
- ✓ <u>NEW:</u> Paying Tribute to the Champs:
  - ✓ Championship Marks highlights the Blackhawks run in '09-10 (shown)!
  - ✓ Spell out '09-10' with a Stanley Cup in the middle!
- ✓ More <u>NEW</u> Additions to the lineup:
  - ✓ Supreme Sticks, with huge stick pieces (#'d to 5)!
  - ✓ Career Legacy highlighting heroes who played for 2-4 teams!
- ✓ Other Great Favorites from the SP Game Used repertoire:
  - ✓ Famous Faceoffs (fight strap cards) let's hear it for those who squared off!
  - ✓ Game Gear cards contain 4 stellar items from a player's jersey!
- ✓ Get 1 autograph & 1 memorabilia card #'d to 100 or less per box!