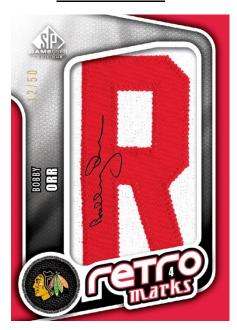

#### Retro Marks:

Bobby Orr (shown), Phil Esposito, Guy Lafleur, Sidney Crosby ('08 Winter Classic throwback jersey) ...