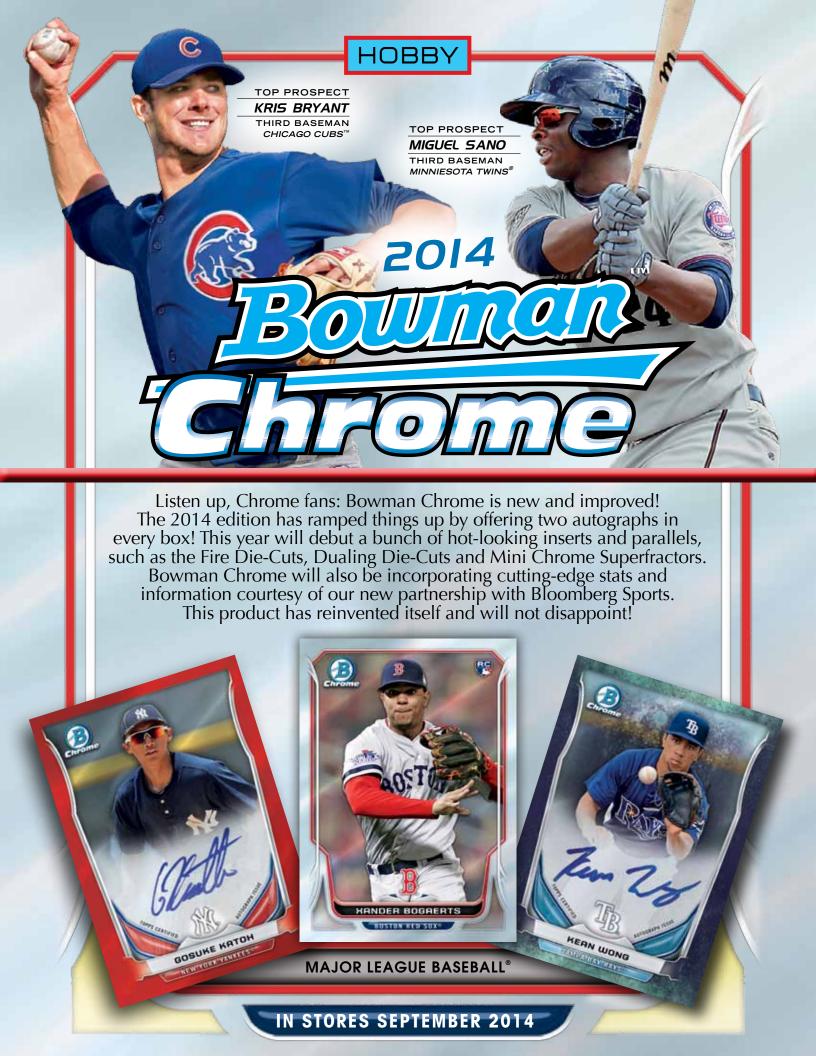

2014

Autographed Prospect Card - Bubbles Refractor Parallel

Rohi

Autographed Prospect Card - Red Refractor Parallel