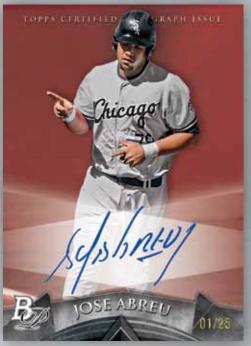

# 2014 BOUMAN PLATINUM BASEBALL®

Autographed Prospect Card

Autographed Prospect Card - Red Refractor

#### **AUTOGRAPHED PROSPECT CARDS :**

- Green Refractor #'d to 399.
- Blue Refractor #'d to 199.
- Gold Refractor #'d to 50.
- Red Refractor #'d to 25.
- Black Refractor #'d to 10. HOBBY ONLY NEW!
- Atomic Refractor #'d to 5. HOBBY ONLY
- Super-Fractor 1/1. HOBBY ONLY
- Printing Plates 1/1. HOBBY ONLY