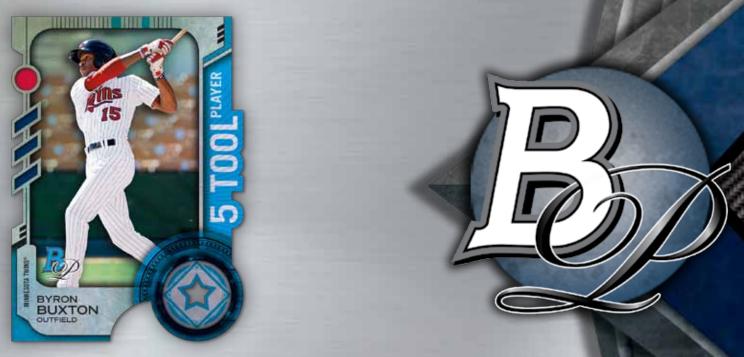

# **MAJOR LEAGUE BASEBALL®** 2014 BOWMAN PLATINUM BASEBALL

5-Tool Die-Cut Card

#### TOOLSY DIE-CUT INSERTS: Unique Die-Cuts representing on-field abilities NEW!

- Toolsy Die-Cut Power
- Toolsy Die-Cut Average
- Toolsy Die-Cut Arm

INSERTS

- Toolsy Die-Cut Speed
- Toolsy Die-Cut Fielding
- 5-Tool Die-Cut featuring the best 5-Tool players in the game.