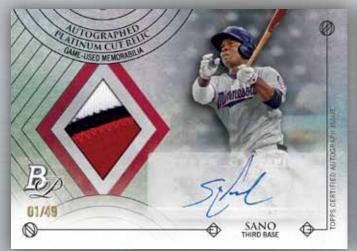

# MAJOR LEAGUE BASEBALL® 2014 BOWMAN PLATINUM BASEBALL

Autographed Platinum Cut Relic Card

Autographed Relic Card

AUTOGRAPHED PLATINUM CUT

RELIC CARDS #'d to 49. NEW!

AUTOGRAPHED RELICS

#### AUTOGRAPHED RELIC CARDS **AUTOGRAPHED JUMBO RELIC CARDS**

- Blue Refractor #'d to 199.
- Gold Refractor #'d to 50.
- Red Refractor #'d to 25.
- Atomic Refractor #'d to 5. Includes patches. HOBBY ONLY
- Super-Fractor 1/1. Includes patches. HOBBY ONLY
  Printing Plates 1/1. Includes patches. HOBBY ONLY