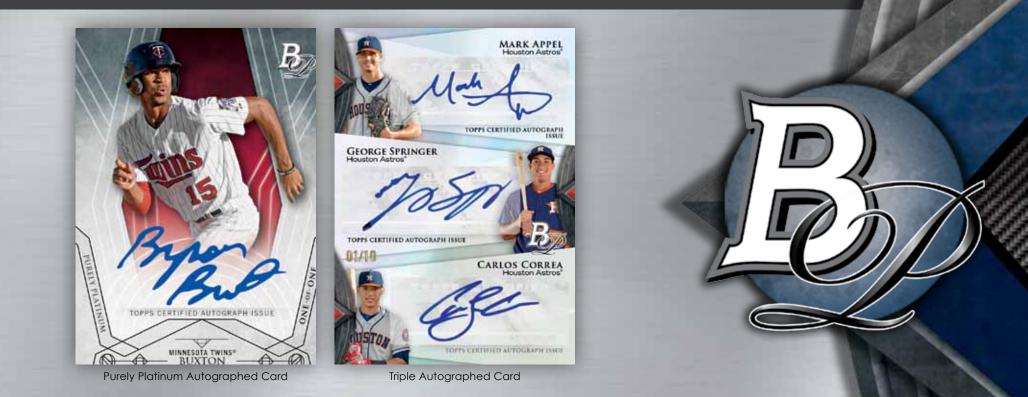

## AJOR LEAGUE BASEBALL® 2014 BOUMAN PLATINUM BASEBALL

PURELY PLATINUM AUTOGRAPHS Cards are printed on simulated metal. 1/1. HOBBY ONLY

**DUAL AUTOGRAPHS** Dual prospect subjects sequentially #'d to 25.

TRIPLE AUTOGRAPHS A mix of Prospects, Veterans, and Rookie subjects sequentially #'d to 10.

**HEXAGRAPHS BOOK CARD** Featuring Veterans, Rookies, and prospects on a book card; sequentially #'d to 5. **HOBBY ONLY** 