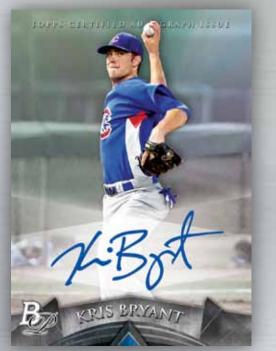

# 2014 BOUMAN PLATINUM BASEBALL®

Autographed Prospect Card

Autographed Prospect Card - Red Refractor

#### **AUTOGRAPHED PROSPECT CARDS :**

- Green Refractor #'d to 399.
- Blue Refractor #'d to 199.
- Gold Refractor #'d to 50.
- Red Refractor #'d to 25.
- Black Refractor #'d to 10. HOBBY ONLY NEW!
- Atomic Refractor #'d to 5. HOBBY ONLY
- Super-Fractor 1/1. HOBBY ONLY
- Printing Plates 1/1. HOBBY ONLY