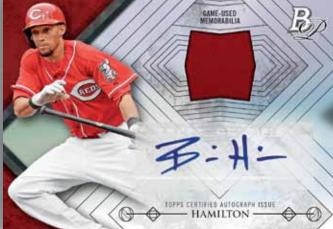

# MAJOR LEAGUE BASEBALL® 2014 BOWMAN PLATINUM BASEBALL

Autographed Platinum Cut Relic Card

Autographed Relic Card

AUTOGRAPHED PLATINUM CUT

RELIC CARDS #'d to 49. NEW!

AUTOGRAPHED RELICS

#### AUTOGRAPHED RELIC CARDS **AUTOGRAPHED JUMBO RELIC CARDS**

- Blue Refractor #'d to 199.
- Gold Refractor #'d to 50.
- Red Refractor #'d to 25.
- Atomic Refractor #'d to 5. Includes patches. HOBBY ONLY
- Super-Fractor 1/1. Includes patches. HOBBY ONLY
  Printing Plates 1/1. Includes patches. HOBBY ONLY