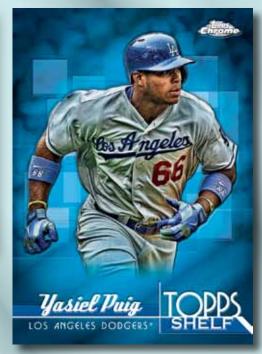

### NEW! TOPPS SHELF

Featuring stars of the game using the Gypsy Queen effect.

Topps Shelf Superfractor #'d 1/1.

Topps Shelf Autographs #'d to 25 or less.