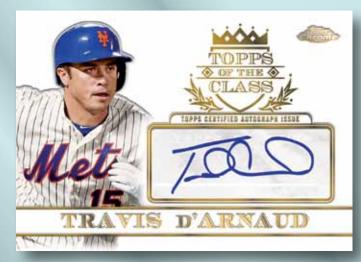

#### **TOPPS OF THE CLASS AUTOGRAPHS**

Top rookies from the 2014 *MLB*<sup>®</sup> rookie class. #'d to 25.

NEW!

1989 Topps Chrome Insert Card

NEW!