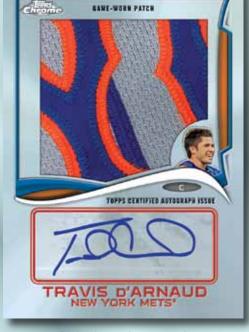

#### **CHROME CONNECTIONS DIE-CUTS**

Multiple combinations of Die-cut cards that connect.

Chrome Connections Die-Cuts Autographs #'d to 25 or less.

Chrome Connections Die-Cuts Relics #'d to 25 or less.

Autographed Relic Patch Base Card Variation

#### **AUTO RELIC PATCH BASE CARD VARIATIONS**

#'d to 10. **HOBBY ONLY** 

**UNCUT SHEET REDEMPTION** 

**HOBBY ONLY** 

Base Sepia Refractor Card

Base Atomic Refractor Card