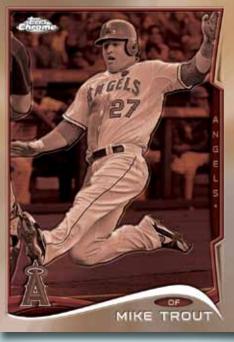

#### BASE CARDS (220)

**Veterans** Veteran subjects from 2014 Topps Series 1 & 2. Rookie Cards 2014 MLB® rookie subjects. **Variations** 

### **BASE PARALLEL CARDS (220)**

Refractor X-Fractor Blue Refractor numbered to 199. Black Refractor numbered to 100. Sepia Refractor numbered to 75. Gold Refractor numbered to 50. Red Refractor numbered to 25. Atomic Refractor numbered to 10. HOBBY ONLY Super-Fractor numbered 1/1. **HOBBY ONLY** Printing Plates numbered 1/1. **HOBBY ONLY** 