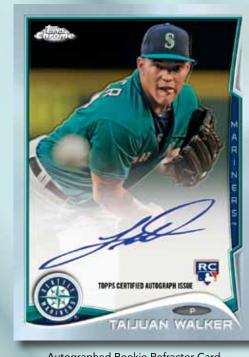

EVERY BOX WILL INCLUDE 2 AUTOGRAPHED CARDS

Refractor numbered to 499.

Autographed Rookie Silver & Black Refractor Card

**AUTOGRAPHED ROOKIE CARD VARIATIONS** 

Blue Refractor numbered to 199. Black Refractor numbered to 100. Sepia Refractor numbered to 75. Gold Refractor numbered to 50. Red Refractor numbered to 25. Silver & Black Refractor numbered to 25. Signed in silver ink. NEW! Atomic Refractor numbered to 10. HOBBY ONLY Super-Fractor numbered 1/1. HOBBY ONLY Printing Plates numbered 1/1. HOBBY ONLY