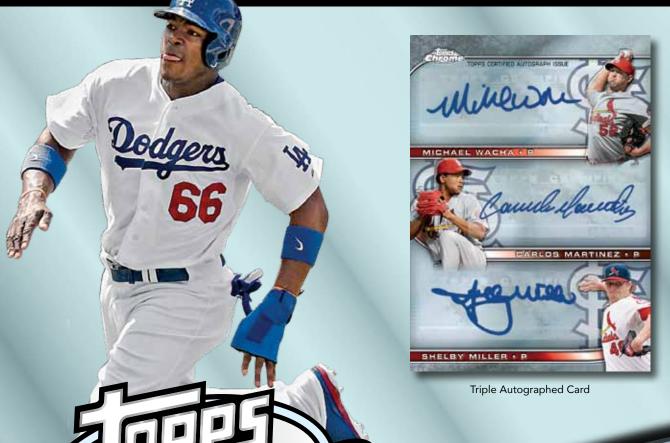

cards of all time.

### NEW! TOPPS SHELF

Featuring stars of the game using the Gypsy Queen effect.

Topps Shelf Superfractor #'d 1/1.

Topps Shelf Autographs #'d to 25 or less.

#### NEW!

#### **TOPPS OF THE CLASS AUTOGRAPHS**

Top rookies from the 2014 *MLB*<sup>®</sup> rookie class. #'d to 25.

NEW!



1989 Topps Chrome Insert Card

NEW!

### 1989 TOPPS CHROME

1989 Topps design using the top *MLB®* players. **1989 Topps Chrome Autographs** #'d to 25.

#### **BACK-TO-BACK DIE-CUT AUTOGRAPHS**

Features one player and an autograph on each side of the card. #'d to 5. **HOBBY ONLY** 

#### **CHROME CONNECTIONS DIE-CUTS**

Multiple combinations of Die-cut cards that connect.

Chrome Connections Die-Cuts Autographs #'d to 25 or less.

Chrome Connections Die-Cuts Relics #'d to 25 or less.





Autographed Relic Patch Base Card Variation

### **AUTOGRAPHED CHROME BUYBACKS**

Autographed repurchased Chrome cards of superstars. #'d to 10.

#### **DUAL AUTOGRAPHS**

#'d to 10.

TRIPLE AUTOGRAPHS

NEW!

#'d to 5.

#### **AUTO RELIC PATCH BASE CARD VARIATIONS**

#'d to 10. **HOBBY ONLY** 

**UNCUT SHEET REDEMPTION** 

**HOBBY ONLY** 







Base Sepia Refractor Card

Base Atomic Refractor Card



#### BASE CARDS (220)

**Veterans** Veteran subjects from 2014 Topps Series 1 & 2. Rookie Cards 2014 MLB® rookie subjects. **Variations** 

### **BASE PARALLEL CARDS (220)**

Refractor X-Fractor Blue Refractor numbered to 199. Black Refractor numbered to 100. Sepia Refractor numbered to 75. Gold Refractor numbered to 50. Red Refractor numbered to 25. Atomic Refractor numbered to 10. HOBBY