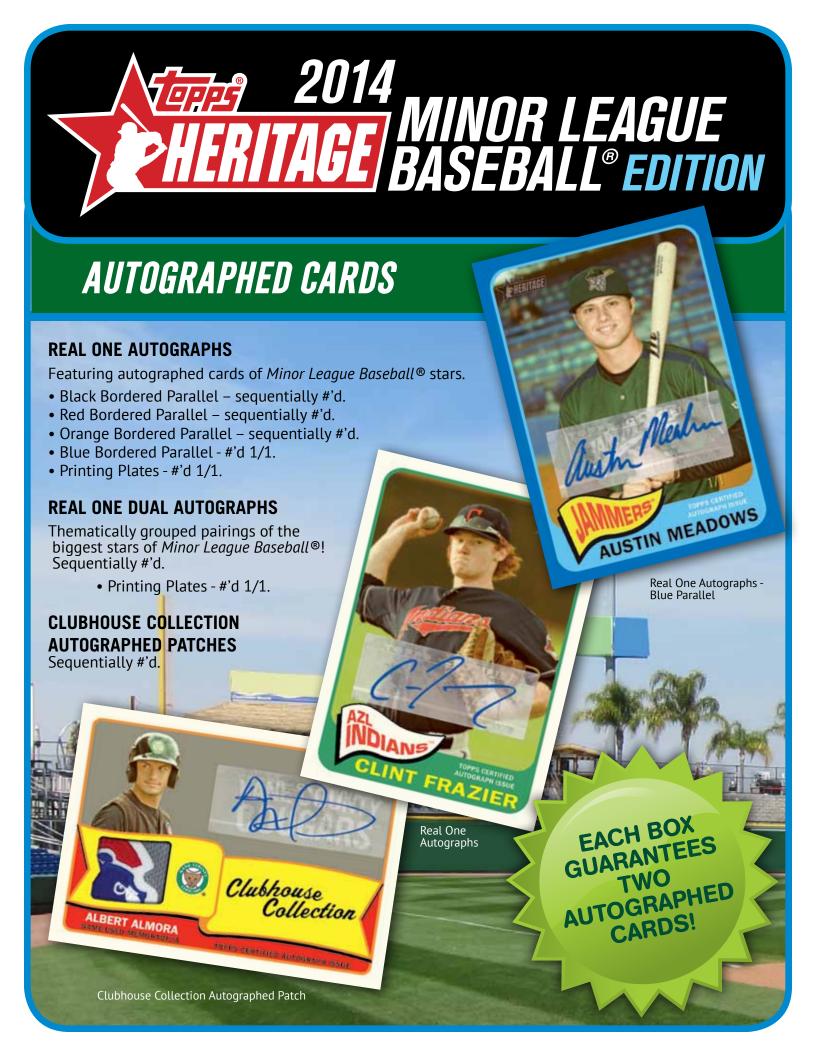

EACH BOX OF 2014 TOPPS HERITAGE MINOR LEAGUE BASEBALL® EDITION GUARANTEES 2 AUTOGRAPHED CARDS and 1 RELIC CARD PER BOX!

This year's set also pays homage to the game's roots by showcasing *Minor League Baseball®* Manufactured Hat Patch relic cards! Don't miss the chance to collect all 50!

## RELIC CARDS & INSERTS

#### **CLUBHOUSE COLLECTION RELICS**

Black Bordered Parallel – sequentially #'d. Blue Bordered Parallel - #'d 1/1.

CLUBHOUSE COLLECTION PATCHES Sequentially #'d.