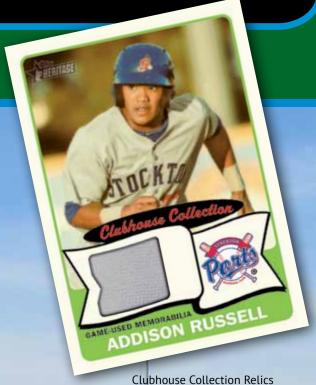

## RELIC CARDS & INSERTS

#### **CLUBHOUSE COLLECTION RELICS**

Black Bordered Parallel – sequentially #'d. Blue Bordered Parallel - #'d 1/1.

CLUBHOUSE COLLECTION PATCHES Sequentially #'d.