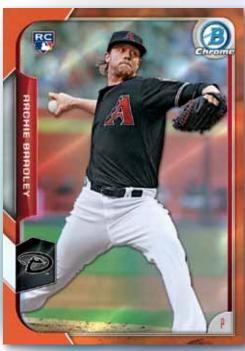

### **CHROME ROOKIE AUTOGRAPHS**

MLB® rookies will be featured with ON-CARD autographs on chrome technology.

- · Refractor: sequentially #'d.
- · Blue Refractor: sequentially #'d.
- · Green Refractor: sequentially #'d.
- · Gold Refractor: sequentially #'d.
- Orange Refractor: sequentially #'d to 25. HOBBY ONLY
- Red Refractor: sequentially #'d to 5.
- SuperFractor: #'d 1/1.