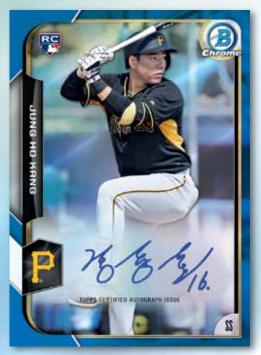

### **CHROME ROOKIE AUTOGRAPHS**

MLB® rookies will be featured with ON-CARD autographs on chrome technology.

- · Refractor: sequentially #'d.
- · Blue Refractor: sequentially #'d.
- · Green Refractor: sequentially #'d.
- · Gold Refractor: sequentially #'d.
- Orange Refractor: sequentially #'d to 25. HOBBY ONLY
- Red Refractor: sequentially #'d to 5.
- SuperFractor: #'d 1/1.

Chrome Rookie Autographed Card -Blue Refractor

**Dual Autograph Card** 

The 2015 Bowman Chrome Baseball veteran and rookie base set will consist of 200 subjects!