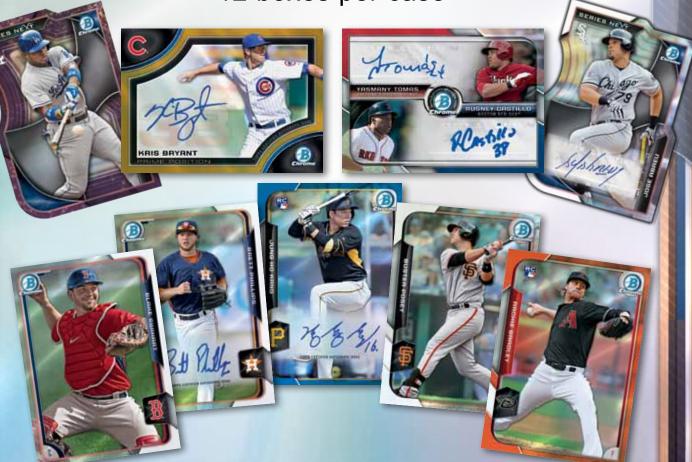

Bowman Chrome Baseball returns in 2015 to showcase autographed cards of the newest prospects, colorful chrome parallels and refractor hot packs.

Along with all of the traditional content that has made Bowman Chrome a collecting staple, look for additional components never before seen in the Bowman portfolio, including Series Next Die-Cut cards and a ground-breaking SuperFractors That Never Were insert/autograph card subset.

With a host of exciting international prospects and new content, you won't want to miss 2015 Bowman Chrome Baseball.

**EVERY HOBBY BOX WILL INCLUDE 2 AUTOGRAPH CARDS.** 

2015 Bowman Chrome Baseball will debut a variety of new insert cards & autograph content.

# **CONFIGURATION**

4 cards per pack 18 packs per box 12 boxes per case

Look for 2015 Bowman Chrome Baseball in September 2015!

Solicitation subject to change Final odds/players subject to actual production runs.