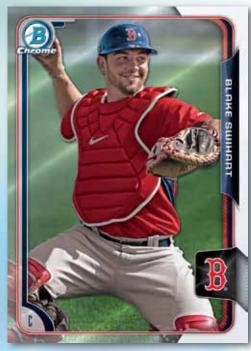

Chrome Rookie Autographed Card -Blue Refractor

**Dual Autograph Card** 

The 2015 Bowman Chrome Baseball veteran and rookie base set will consist of 200 subjects!

### Parallels will include:

- Refractor: sequentially #'d.
- Purple Refractor: sequentially #'d.
- Blue Refractor: sequentially #'d.
- Green Refractor: sequentially #'d.
- Gold Refractor: sequentially #'d.
- Orange Refractor: sequentially #'d to 25. HOBBY ONLY
- Red Refractor: sequentially #'d to 5.
- SuperFractor: #'d 1/1.

**Base Card** 

Base Rookie Card - Orange Parallel

Each 2015 Bowman Chrome Baseball hobby box will guarantee two autograph cards!