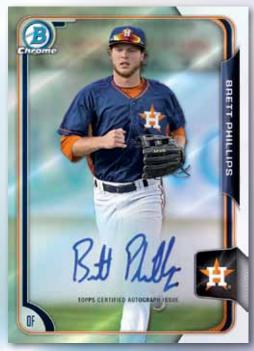

In addition to the base chrome cards, subjects will be featured with a **Chrome Prospect Autograph** card that showcases ON-CARD signatures.

# Parallels for the Chrome Prospects and Chrome Prospect Autographs include:

- Refractor: sequentially #'d.
- Purple Refractor: sequentially #'d.
- Blue Refractor: sequentially #'d.
- · Green Refractor: sequentially #'d.
- Orange Refractor: sequentially #'d to 25. HOBBY ONLY
- Red Refractor: sequentially #'d to 5.
- SuperFractor: #'d 1/1.
- Printing Plates: #'d 1/1.

**Chrome Prospect Card** 

**Chrome Prospect Autographed Card** 