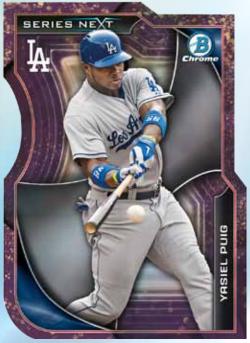

### **SERIES NEXT DIE-CUTS NEW!**

The top young players of MLB® featured on a futuristic die-cut chrome insert card design.

- · Haze Refractor: sequentially #'d.
- · Vapor Refractor: sequentially #'d to 25.
- Torrent Refractor: sequentially #'d to 5.
- SuperFractor: #'d 1/1.
- · Look for randomly inserted autograph parallels!

Series Next Die-Cut Autograph Card