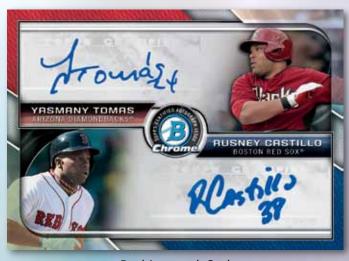

### **DUAL AUTOGRAPHS**

The most collectible prospect/veteran pairings in the game, on chrome technology. Sequentially #'d to 25.

- Red Refractor: sequentially #'d to 5.
- SuperFractor: #'d 1/1.