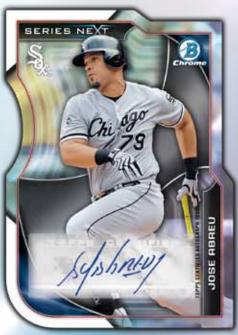

### **SERIES NEXT DIE-CUTS NEW!**

The top young players of MLB® featured on a futuristic die-cut chrome insert card design.

- · Haze Refractor: sequentially #'d.
- · Vapor Refractor: sequentially #'d to 25.
- Torrent Refractor: sequentially #'d to 5.
- SuperFractor: #'d 1/1.
- · Look for randomly inserted autograph parallels!

Series Next Die-Cut Autograph Card