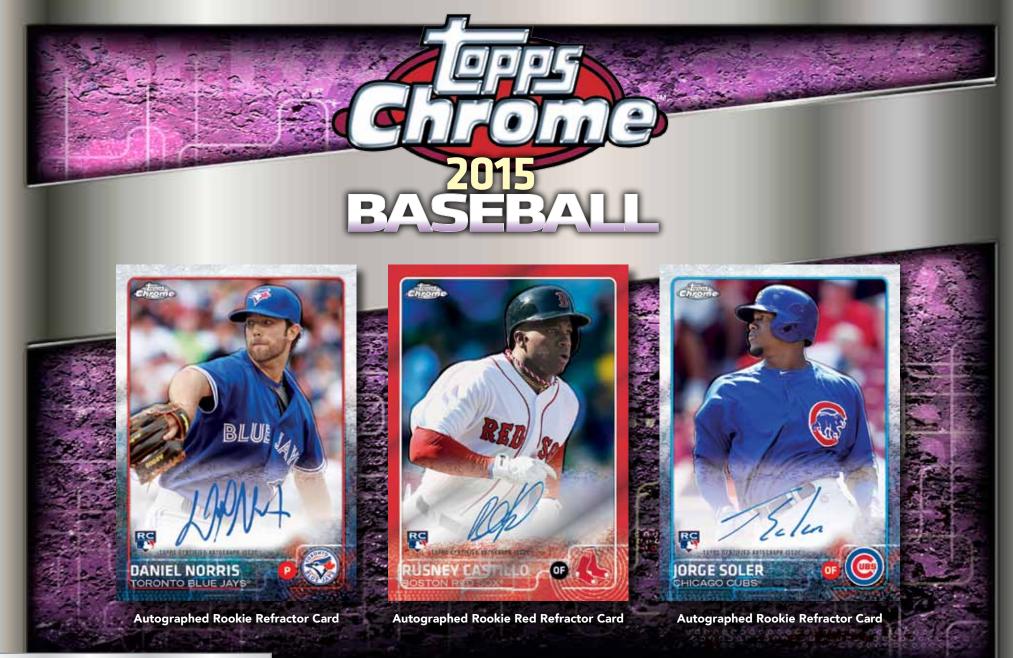

#### AUTOGRAPHED ROOKIE CARDS

EACH HOBBY BOX OF 2015 TOPPS CHROME BASEBALL WILL INCLUDE TWO AUTOGRAPHS! Refractor: sequentially #'d. Purple Refractor: sequentially #'d. Blue Refractor: sequentially #'d. Green Refractor: sequentially #'d. Orange Refractor: sequentially #'d to 25. HOBBY ONLY Red Refractor: sequentially #'d to 5. SuperFractor: #'d 1/1. HOBBY & HOBBY JUMBO ONLY