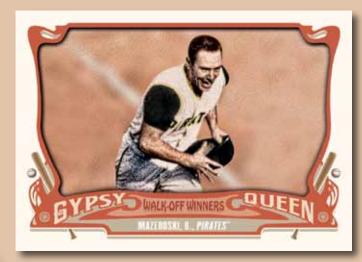

#### The Queen's Throwbacks **NEW!**

Featuring black and white photography of current-day stars wearing throwback uniforms. *1:6 packs* 