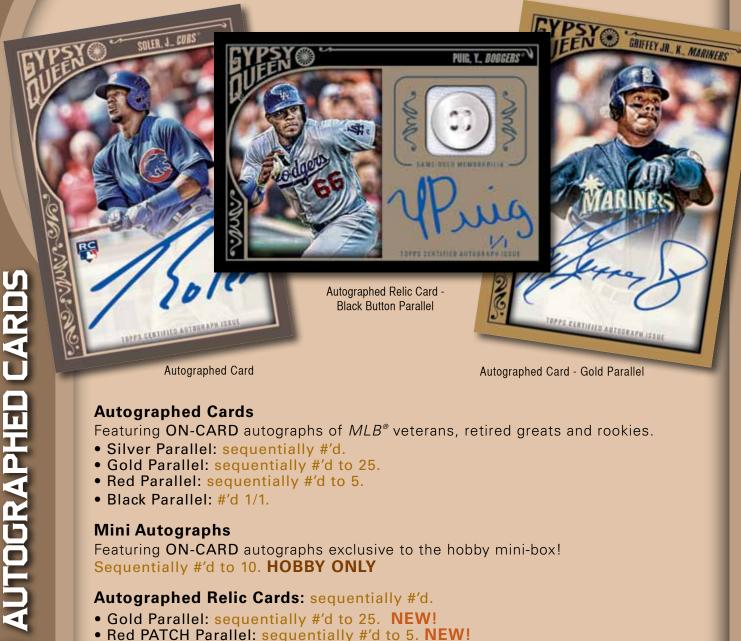

#### **Autographed Cards**

Featuring ON-CARD autographs of MLB® veterans, retired greats and rookies.

- Silver Parallel: sequentially #'d.
- Gold Parallel: sequentially #'d to 25.
- Red Parallel: sequentially #'d to 5.
- Black Parallel: #'d 1/1.

#### Mini Autographs

Featuring ON-CARD autographs exclusive to the hobby mini-box! Sequentially #'d to 10. HOBBY ONLY

#### Autographed Relic Cards: sequentially #'d.

- Gold Parallel: sequentially #'d to 25. NEW!
- Red PATCH Parallel: sequentially #'d to 5. NEW!
- Black BUTTON Parallel: #'d 1/1. HOBBY ONLY NEW!

Each Hobby box includes 1 10-card Mini-Box, 2 Autographed Cards and 2 Relic Cards!