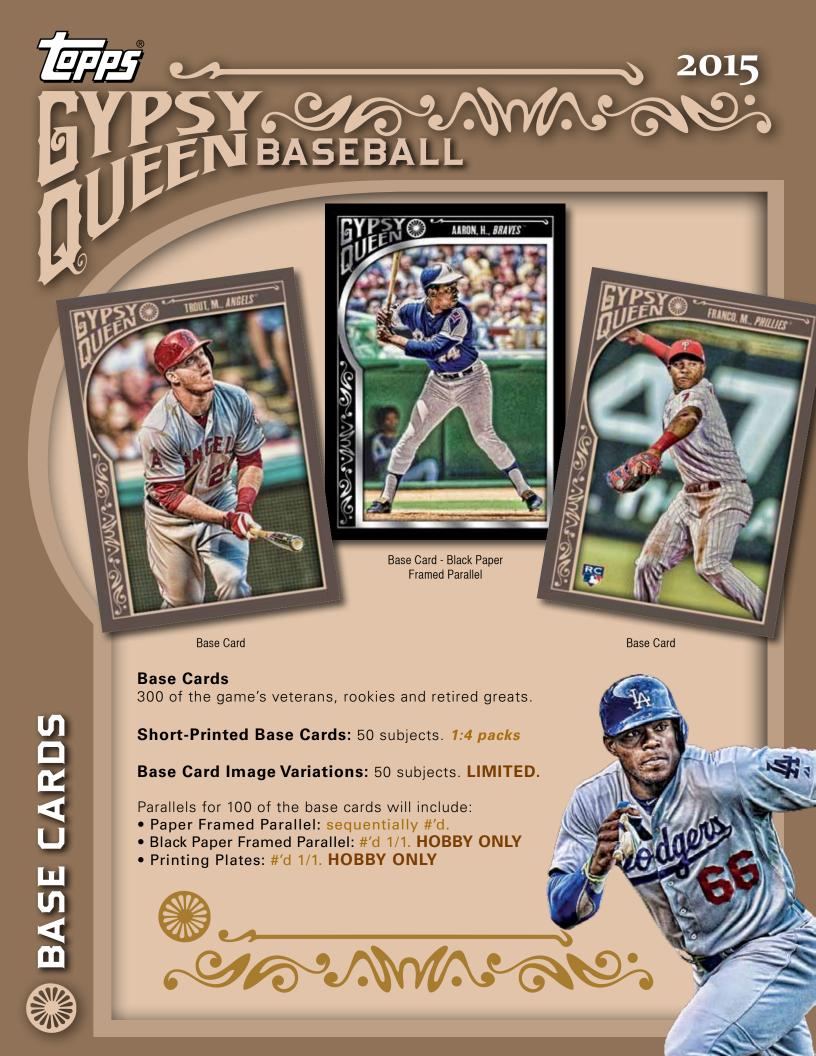

Mini Relic Card - Red Patch Parallel

Mini Base Cards (300 subjects)
Mini-sized version of the base set. 1 per pack

### **Short-Printed Mini Base Cards** (50 subjects): **1:24 packs**

Parallels for the Mini-Base and Short-Printed Mini Base Cards will include:

- Silver Parallel: sequentially #'d.
- Red Parallel: sequentially #'d.
- Black Parallel: sequentially #'d to 5.
- Graphite Variation: #'d 1/1.
- Printing Plates: #'d 1/1.

Mini Box Base Variations (100 subjects)
100 of the 300 base cards will be given image variations that can only be found in the mini-box!
10 per mini-box HOBBY ONLY.

Mini Base Card

Mini Base Card - Graphite Variation