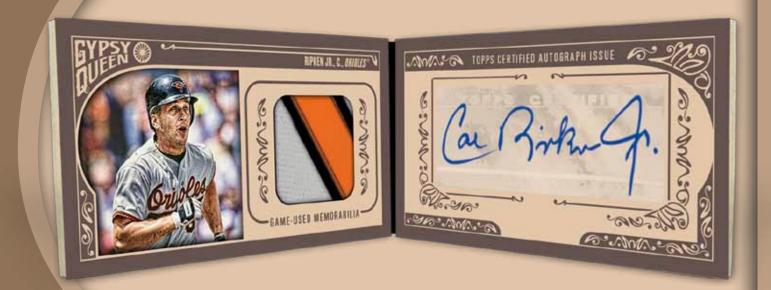

#### **Relic Cards**

Game-used bats and uniforms of the game's veterans and retired stars.

- Gold Parallel: sequentially #'d to 25. NEW!
- Red PATCH Parallel: sequentially #'d to 5. NEW!
- Black BUTTON Parallel: featuring a game-used jersey button. #'d 1/1. HOBBY ONLY NEW!

#### Mini Relic Cards

Miniature relic cards showcasing game-used bats and uniforms.

- Gold Parallel: sequentially #'d to 25. **NEW!**
- Red PATCH Parallel: sequentially #'d to 5. NEW!
- Black PATCH Parallel: #'d 1/1. NEW!

#### **Jumbo Relic Cards**

Featuring a jumbo-sized game-used jersey swatch. Sequentially #'d. **NEW!** 

- Gold Parallel: sequentially #'d to 25. NEW!
- Red Parallel: sequentially #'d to 5.
- Black Parallel: #'d 1/1. NEW!