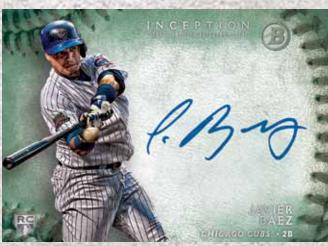

#### AUTOGRAPHED CARDS

**Prospect Autographs:** The game's biggest prospects with ON-CARD autographs. **Rookie Autographs:** The top  $MLB^{@}$  rookies from the 2015 season on a card design that showcases ON-CARD autographs.

Parallels for the Prospect and Rookie Autographs will include, but are not limited to:

**Green Parallel:** Sequentially #'d. **Gold Parallel:** Sequentially #'d.

Orange Parallel: Sequentially numbered to 25. Red Parallel: Sequentially numbered to 5.