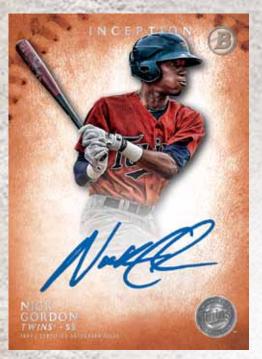

#### AUTOGRAPHED CARDS

**Prospect Autographs:** The game's biggest prospects with ON-CARD autographs. **Rookie Autographs:** The top  $MLB^{@}$  rookies from the 2015 season on a card design that showcases ON-CARD autographs.

Parallels for the Prospect and Rookie Autographs will include, but are not limited to:

**Green Parallel:** Sequentially #'d. **Gold Parallel:** Sequentially #'d.

Orange Parallel: Sequentially numbered to 25. Red Parallel: Sequentially numbered to 5.