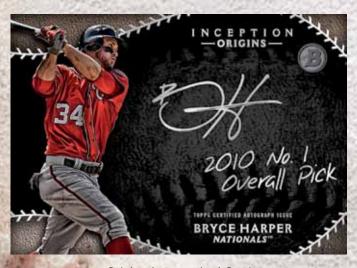

#### AUTOGRAPHED CARDS

**Prospect Autographs:** The game's biggest prospects with ON-CARD autographs. **Rookie Autographs:** The top  $MLB^{@}$  rookies from the 2015 season on a card design that showcases ON-CARD autographs.