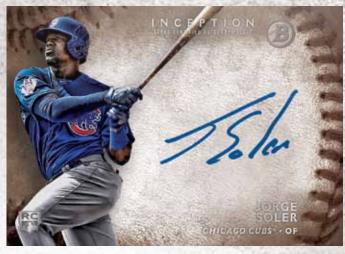

#### AUTOGRAPHED CARDS

**Prospect Autographs:** The game's biggest prospects with ON-CARD autographs. **Rookie Autographs:** The top  $MLB^{@}$  rookies from the 2015 season on a card design that showcases ON-CARD autographs.

Parallels for the Prospect and Rookie Autographs will include, but are not limited to:

**Green Parallel:** Sequentially #'d. **Gold Parallel:** Sequentially #'d.

Orange Parallel: Sequentially numbered to 25. Red Parallel: Sequentially numbered to 5.