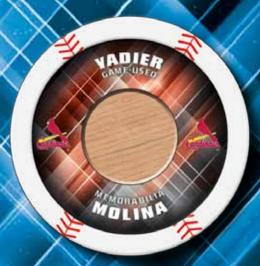

### **PRODUCT DETAILS**

Gold Sticker Parallels of the Base Chipz will fall 1:3 packs and Red Sticker Parallels of the Black Bordered Chipz are guaranteed 1 per case.

Also, look for up to 25 subjects to be featured on Relic Chipz that showcase a circular slice of a game-used bat!

**Gold Foil Sticker Parallel Chipz** 

Black Bordered Chipz -Red Foil Sticker Parallel

Relic Chipz