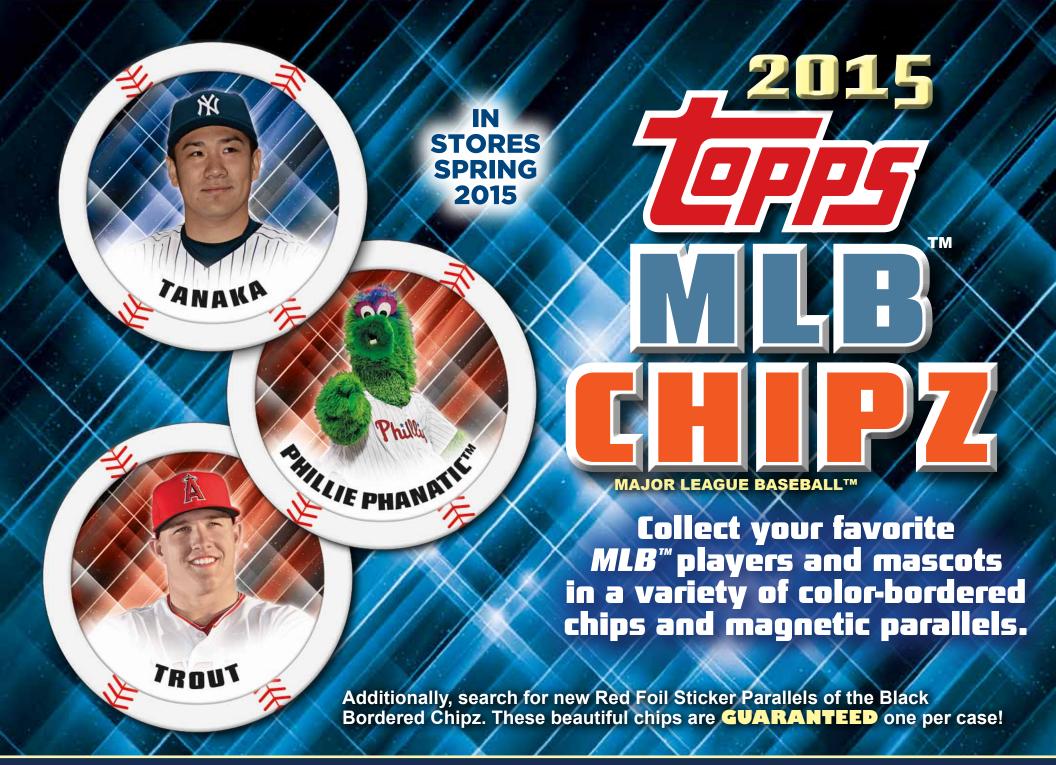

### **PRODUCT DETAILS**

2015 Topps *MLB*<sup>™</sup> Chipz will feature an array of colorful borders! Be sure to build your collection with:

- Red Bordered Chipz 1:2 packs
- Blue Bordered Chipz 1:4 packs
- Green Bordered Chipz 1:6 packs
- Black Bordered Chipz 1:10 packs