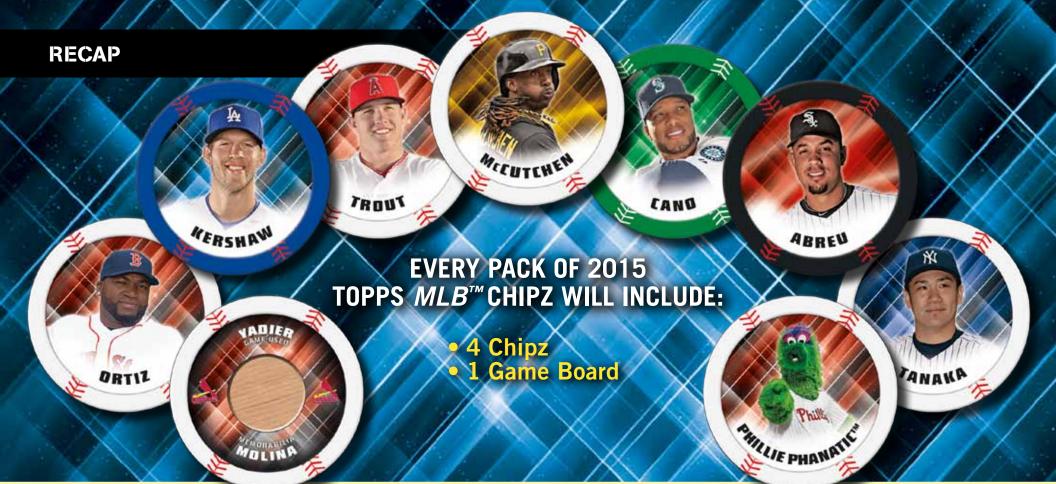

## 

### **PRODUCT DETAILS**

2015 Topps *MLB*<sup>™</sup> Chipz will feature an array of colorful borders! Be sure to build your collection with:

- Red Bordered Chipz 1:2 packs
- Blue Bordered Chipz 1:4 packs
- Green Bordered Chipz 1:6 packs
- Black Bordered Chipz 1:10 packs



Base Chipz



**Green Bordered Chipz** 



Blue Bordered Chipz

## 

### **PRODUCT DETAILS**

Gold Sticker Parallels of the Base Chipz will fall 1:3 packs and Red Sticker Parallels of the Black Bordered Chipz are guaranteed 1 per case.

Also, look for up to 25 subjects to be featured on Relic Chipz that showcase a circular slice of a game-used bat!



**Gold Foil Sticker Parallel Chipz** 



Black Bordered Chipz -Red Foil Sticker Parallel



Relic Chipz

# 



LOOK FOR 2015 TOPPS MLB™ CHIPZ IN APRIL 2015!