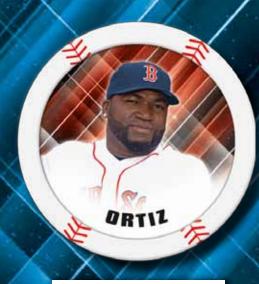

## 

### **PRODUCT DETAILS**

2015 Topps *MLB*<sup>™</sup> Chipz will feature an array of colorful borders! Be sure to build your collection with:

- Red Bordered Chipz 1:2 packs
- Blue Bordered Chipz 1:4 packs
- Green Bordered Chipz 1:6 packs
- Black Bordered Chipz 1:10 packs



Base Chipz



**Green Bordered Chipz** 



Blue Bordered Chipz

## 

### **PRODUCT DETAILS**

Gold Sticker Parallels of the Base Chipz will fall 1:3 packs and Red Sticker Parallels of the Black Bordered Chipz are guaranteed 1 per case.

Also, look for up to 25 subjects to be featured on Relic Chipz that showcase a circular slice of a game-used bat!



**Gold Foil Sticker Parallel Chipz** 



Black Bordered Chipz -Red Foil Sticker Parallel



Relic Chipz

# 



LOOK FOR 2015 TOPPS MLB™ CHIPZ IN APRIL 2015!