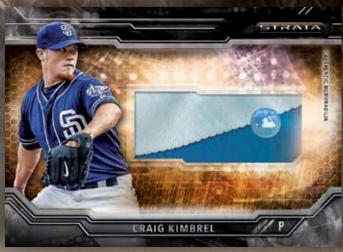

# **CLEARLY AUTHENTIC STRATA RELIC CARDS**

Each card will contain a jumbo relic affixed with an MLB® Authentication hologram sticker.

## PARALLELS INCLUDE:

- Blue: sequentially numbered.
- Green: sequentially numbered.
- Black: sequentially numbered to 50.
- Gold: sequentially numbered to 25.
- Red MLB® Silhouetted Batter Logo Patch: numbered 1/1.
- Red Laundry Tag: numbered 1/1.
- Red Button: numbered 1/1.
- Red Button Hole: numbered 1/1.
- Red Majestic Logo Patch: numbered 1/1.