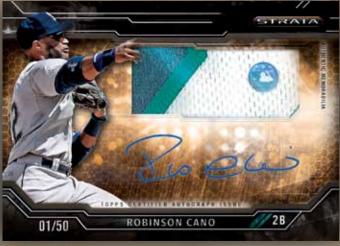

STRATA AUTOGRAPHED RELICS

# Strata Signature Autograph Patch Card - Red Rivet parallel STRATA SIGNATURE PATCH CARD A jumbo jersey patch relic embedded in a card with the unique Strata design. Numbered to 25. PARALLELS INCLUDE: AUTHENTIC MEMORABILIA • Gold: numbered to 5. • Red Rivet: numbered 1/1. STRATA AUTOGRAPHED RELICS