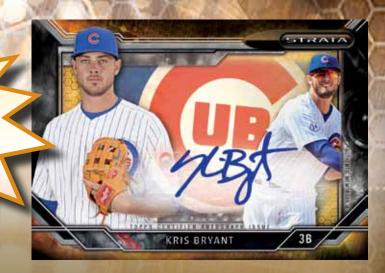

# TOPPS STEATA

Strata Signature Autograph Card

Strata Autograph Card

**STRATA SIGNATURE** A signed layered card featuring a team logo as the backdrop.

## **PARALLELS INCLUDE:**

- Gold: numbered to 25.
- Red: numbered 1/1.

**STRATA AUTOGRAPHS** Over 30 retired stars, veterans and rookies will be highlighted in this autographed acetate set.