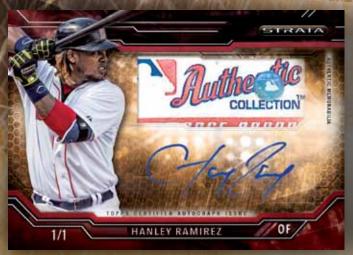

# **CLEARLY AUTHENTIC STRATA RELIC CARDS**

Each card will contain a jumbo relic affixed with an MLB® Authentication hologram sticker.

## PARALLELS INCLUDE:

- Blue: sequentially numbered.
- Green: sequentially numbered.
- Black: sequentially numbered to 50.
- Gold: sequentially numbered to 25.
- Red MLB® Silhouetted Batter Logo Patch: numbered 1/1.
- Red Laundry Tag: numbered 1/1.
- Red Button: numbered 1/1.
- Red Button Hole: numbered 1/1.
- Red Majestic Logo Patch: numbered 1/1.