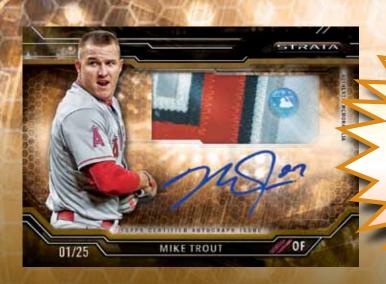

# TOPPS STEATO

Clearly Authentic Autograph Relic Cards

Clearly Authentic Strata Relic Card

# **CLEARLY AUTHENTIC AUTOGRAPHED RELIC CARDS**

Each card will contain a jumbo relic affixed with an *MLB*<sup>®</sup> Authentic hologram sticker, and will be signed on-card.

## **PARALLELS INCLUDE:**

- Blue: sequentially numbered.
- Green: sequentially numbered.
- Black: sequentially numbered to 50.
- Gold: sequentially numbered to 25.
- Red MLB® Silhouetted Batter Logo Patch: numbered 1/1.
- Red Laundry Tag: numbered 1/1.
- Red Button: numbered 1/1.
- Red Button Hole: numbered 1/1.
- Red Majestic Logo Patch: numbered 1/1.