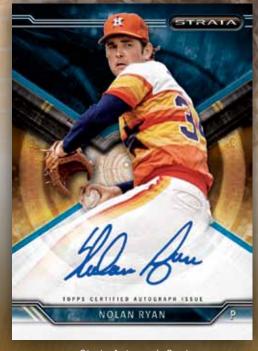

## **PARALLELS INCLUDE:**

- Gold: numbered to 25.
- Red: numbered 1/1.

**STRATA AUTOGRAPHS** Over 30 retired stars, veterans and rookies will be highlighted in this autographed acetate set.

## **PARALLELS INCLUDE:**

- Orange: Sequentially numbered.
- Blue: Sequentially numbered.
- Green: Sequentially numbered.
- Black: Sequentially numbered to 50.
- Gold: Sequentially numbered to 25.
- Red: Numbered 1/1.