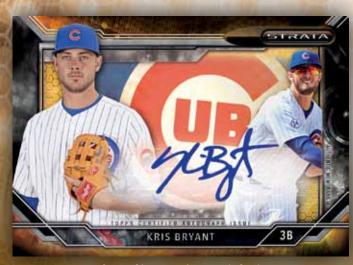

# TOPPS STEATA

Strata Signature Autograph Card

Strata Autograph Card

**STRATA SIGNATURE** A signed layered card featuring a team logo as the backdrop.

## **PARALLELS INCLUDE:**

- Gold: numbered to 25.
- Red: numbered 1/1.

**STRATA AUTOGRAPHS** Over 30 retired stars, veterans and rookies will be highlighted in this autographed acetate set.