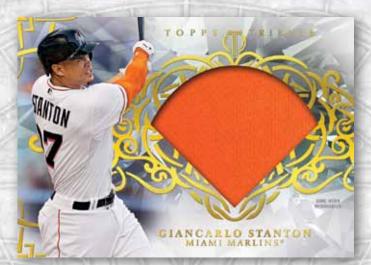

## TRIBUTE RELICS

Standard-sized single relics of retired stars, *MLB*<sup>@</sup> veterans and exciting newcomers. Sequentially numbered.

#### Parallels for Tribute Relics and Diamond Cuts will include, but are not limited to:

Orange Parallel – sequentially numbered. Black Parallel – sequentially numbered. Gold PATCH Parallel – sequentially numbered to 25. *NEW!* Purple PATCH Parallel – featuring multi-colored patch pieces. Sequentially numbered to 10. *NEW!* Red PATCH Parallel – featuring multi-colored patch pieces. Numbered 1/1. *NEW!* 

Autograph Checklist Includes, But Not Limited To:

HANK AARON ROGER CLEMENS CAL RIPKEN JR. KEN GRIFFEY JR. YU DARVISH YASIEL PUIG MARIANO RIVERA ERNIE BANKS FRANK THOMAS NOMAR GARCIAPARRA HANLEY RAMIREZ TOM GLAVINE OZZIE SMITH JOHN SMOLTZ MANNY MACHADO FERNANDO VALENZUELA GIANCARLO STANTON JOSE FERNANDEZ JOSE CANSECO REGGIE JACKSON MARK MCGWIRE TOM SEAVER MIGUEL CABRERA ROBINSON CANO ADRIAN GONZALEZ ANDRE DAWSON LOU BROCK JAVIER BAEZ