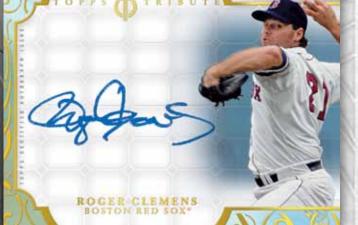

## **TRIBUTE AUTOGRAPHS**

Veterans and icons of *MLB®* will be showcased featuring finely detailed foil elements. Sequentially numbered.

Green Parallel – sequentially numbered. Orange Parallel – sequentially numbered. Black Parallel – sequentially numbered. Gold Parallel – sequentially numbered to 25. Purple Parallel – sequentially numbered to 10. Red Parallel – numbered 1/1. Onyx Parallel – numbered 1/1. Printing Plates – numbered 1/1.

Autograph Checklist Includes, But Not Limited To:

HANK AARON ROGER CLEMENS CAL RIPKEN JR. KEN GRIFFEY JR. YU DARVISH YASIEL PUIG MARIANO RIVERA ERNIE BANKS FRANK THOMAS NOMAR GARCIAPARRA HANLEY RAMIREZ TOM GLAVINE OZZIE SMITH JOHN SMOLTZ MANNY MACHADO FERNANDO VALENZUELA GIANCARLO STANTON JOSE FERNANDEZ JOSE CANSECO REGGIE JACKSON MARK MCGWIRE TOM SEAVER MIGUEL CABRERA ROBINSON CANO ADRIAN GONZALEZ ANDRE DAWSON LOU BROCK JAVIER BAEZ