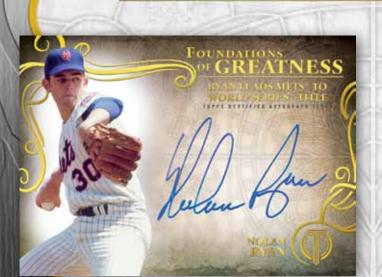

#### FOUNDATIONS OF GREATNESS NEW!

The game's icons, all-star veterans and dominant newcomers will be featured on a beautiful design that pays homage to the early stages of the player's career. Sequentially numbered.

# COLLECT BOTH TO COMPLETE YOUR SET OF <u>Then & Now</u> Autographs!

Parallels for Foundations of Greatness and Rightful Recognition will include:

Black Parallel – sequentially numbered. Gold Parallel – sequentially numbered to 25. Purple Parallel – sequentially numbered to 10. Red Parallel – numbered 1/1. Onyx Parallel– numbered 1/1. Printing Plates – numbered 1/1.