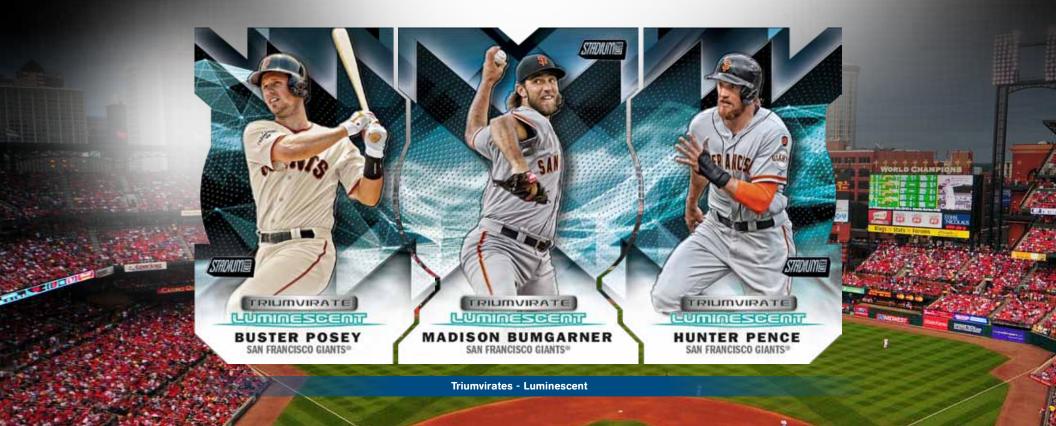

### INSERTS

30 TRIUMVIRATES - Top stars on die-cut designs.

Luminous -1 PER BOX
Luminescent - 1:4 boxes.
Illuminator -1 PER CASE

10 INSTAVISION - Includes 10 stars -1 PER CASE. HOBBY ONLY.

Gold - #'d to 25.