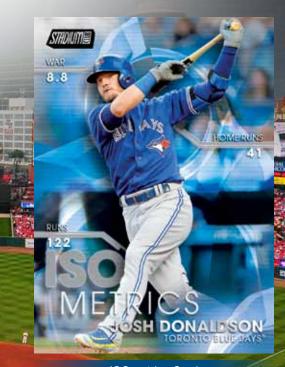

## SHIME 2016 BASEBALL

**ISOmetrics Card** 

### **INSERTS**

25 Beam Team - Includes the best players in the game -1 PER BOX Beam Team Gold - 1 PER CASE Beam Team Autographs - Up to 10 different subjects - #'d to 5. 10 Legends Die Cuts -1 PER BOX Gold - #'d to 25. 25 ISOmetrics -2 PER BOX Gold - 1 PER CASE