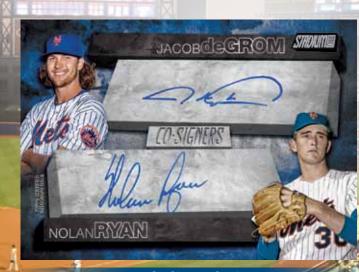

### 2016 BASEBALL

Autographed Base Card - Gold

Co-Signers Card

**JUNE 2016** 

#### **LONE STAR SIGNATURES**

Gold - #'d to 10. Orange - Numbered 1/1.

CO-SIGNERS - Dual autographed cards - #'d to 5.

BUYBACKS - Foil stamped with Stadium Club buyback logo.

1993 AUTOGRAPHED BUYBACKS - Includes up to 10 different subjects with a special foil stamp - #'d to 5.