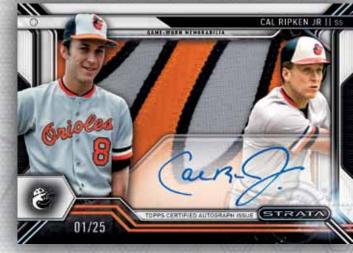

#### **STRATA SIGNATURE PATCH CARDS (Up to 25 subjects)**

Sequentially numbered to 25.

#### PARALLELS INCLUDE:

Gold: sequentially numbered to 5.
RIVET: Featuring best available patch. Numbered 1/1.