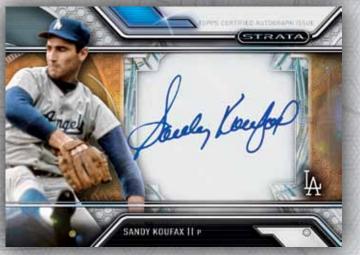

#### STRATA AUTOGRAPHS (Over 30 subjects)

#### PARALLELS INCLUDE:

- Orange: sequentially numbered to 125.
- Blue: sequentially numbered to 99.
- Green: sequentially numbered to 75.
- Black: sequentially numbered to 50.
- Gold: sequentially numbered to 25.
- Red: sequentially numbered to 1/1.