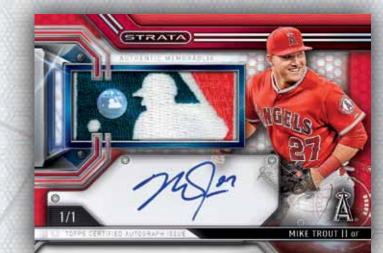

#### CLEARLY AUTHENTIC AUTOGRAPHED RELIC MLB<sup>®</sup> AUTHENTICATED CARDS (Over 20 subjects) PARALLELS INCLUDE:

- Blue: sequentially numbered to 99.
- Green: sequentially numbered to 75.
- Black: sequentially numbered to 50.
- Gold: sequentially numbered to 25.
- Red MLB<sup>®</sup> Silhouetted Batter Logo Patch: numbered 1/1.
- Red Laundry Tag: numbered 1/1.
- Red Button: numbered 1/1.
- Red Button Hole: numbered 1/1.
- Red Majestic Logo Patch: numbered 1/1.

### AUTOGRAPHED MLB<sup>®</sup> AUTHENTICATED RELICS

1