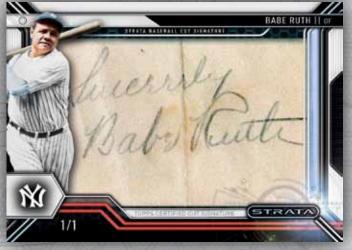

undry Tag: numbered 1/1.
- Red Button: numbered 1/1.
- Red Button Hole: numbered 1/1.
- Red Majestic Logo Patch: numbered 1/1.

## MLB<sup>®</sup>AUTHENTICATED RELICS



Strata Autographed Card - Gold Parallel

#### STRATA AUTOGRAPHS (Over 30 subjects)

#### PARALLELS INCLUDE:

- Orange: sequentially numbered to 125.
- Blue: sequentially numbered to 99.
- Green: sequentially numbered to 75.
- Black: sequentially numbered to 50.
- Gold: sequentially numbered to 25.
- Red: sequentially numbered to 1/1.



Strata Signature Patch Card

#### **STRATA SIGNATURE PATCH CARDS (Up to 25 subjects)**

Sequentially numbered to 25.

#### PARALLELS INCLUDE:

Gold: sequentially numbered to 5.
RIVET: Featuring best available patch. Numbered 1/1.

#### STRATA AUTOGRAPHED CARDS & STRATA SIGNATURE PATCHES





Cut Signature Card

#### **STRATA SIGNATURE (Up to 30 subjects)** PARALLELS INCLUDE:

• Gold: sequentially numbered to 25.

• Red: sequentially numbered 1/1.



Dual Autographed Card

**DUAL AUTOGRAPH** Sequentially numbered to 5.

CUT SIGNATURES Sequentially numbered 1/1.

IN STORES DECEMBER 2016



#### Solicitation subject to change Final odds/players subject to actual production runs.

4.0 2016 THE TOPPS COMPANY, INC. ALL RIGHTS RESERVED. TOPPS AND STRATA ARE REGISTERED TRADEMARKS OF THE TOPPS COMPANY, INC. Magnet League Baseball trademarks and copyrights are used with permission of Major League Baseball Properties, Inc. Officially Licensed Product of Major League Baseball Properties, Inc. Officially Licensed Product of Major manke, any representations as to whether its cards will at