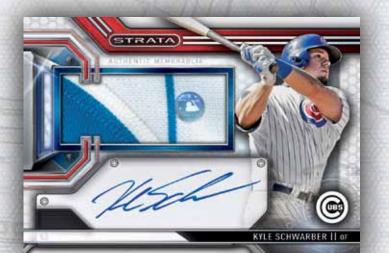

FIND ONE AUTOGRAPH AND ONE STRATA RELIC IN EVERY BOX! EVERY OTHER BOX INCLUDES AN AUTOGRAPHED STRATA RELIC.

IN STORES DECEMBER 2016

1-

Clearly Authentic Autograph Relic Card

Clearly Authentic Autograph Relic Card - Red *MLB*<sup>®</sup> Silhouetted Batter Logo Parallel

#### CLEARLY AUTHENTIC AUTOGRAPHED RELIC MLB<sup>®</sup> AUTHENTICATED CARDS (Over 20 subjects) PARALLELS INCLUDE:

- Blue: sequentially numbered to 99.
- Green: sequentially numbered to 75.
- Black: sequentially numbered to 50.
- Gold: sequentially numbered to 25.
- Red MLB<sup>®</sup> Silhouetted Batter Logo Patch: numbered 1/1.
- Red Laundry Tag: numbered 1/1.
- Red Button: numbered 1/1.
- Red Button Hole: numbered 1/1.
- Red Majestic Logo Patch: numbered 1/1.

### AUTOGRAPHED MLB<sup>®</sup> AUTHENTICATED RELICS

1