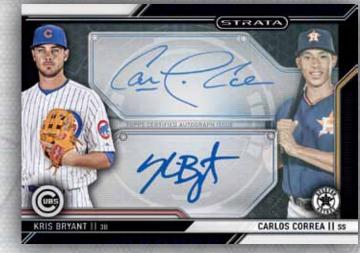

#### **STRATA SIGNATURE (Up to 30 subjects)** PARALLELS INCLUDE:

• Gold: sequentially numbered to 25.

• Red: sequentially numbered 1/1.

Dual Autographed Card

**DUAL AUTOGRAPH** Sequentially numbered to 5.