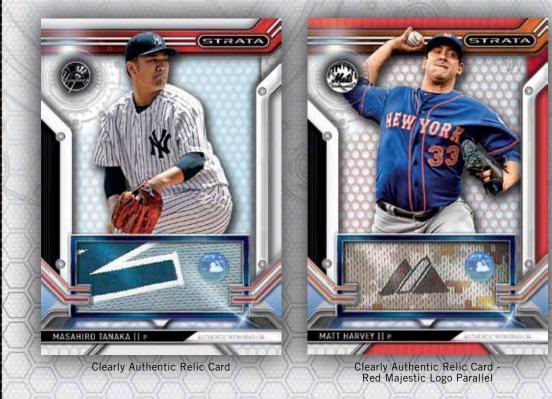

#### CLEARLY AUTHENTIC *MLB*<sup>®</sup> AUTHENTICATED RELIC CARDS (Over 20 subjects) PARALLELS INCLUDE:

- Blue: sequentially numbered to 99.
- Green: sequentially numbered to 75.
- Black: sequentially numbered to 50.
- Gold: sequentially numbered to 25.
- Baseball: Includes a piece of game-use baseball: sequentially numbered to 3.
- Red *MLB*<sup>®</sup> Silhouetted Batter Logo Patch: numbered 1/1.
- Red Laundry Tag: numbered 1/1.
- Red Button: numbered 1/1.
- Red Button Hole: numbered 1/1.
- Red Majestic Logo Patch: numbered 1/1.

## MLB<sup>®</sup>AUTHENTICATED RELICS

Strata Autographed Card - Gold Parallel