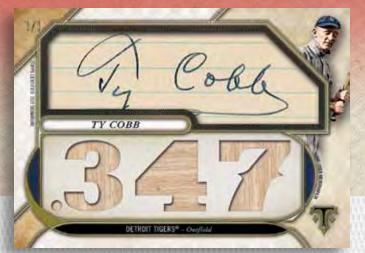

### **CUT SIGNATURE & AUTOGRAPH RELICS**

Triple Threads Cut Above Relic Card

**TRIPLE THREADS JUMBO PLUS AUTOGRAPH RELIC BOOK CARDS** – includes 2 patch pieces and a jumbo patch piece #'d to 3.

• Ruby Parallel – #'d 1/1

**TRIPLE THREADS LETTER PLUS AUTOGRAPH RELIC BOOK CARDS** – includes 2 patch pieces and a nameplate letter patch piece #'d to 3.

• Ruby Parallel – #'d 1/1

**TRIPLE THREADS CUT ABOVE RELIC CARDS** – featuring a cut signature #'d 1/1.