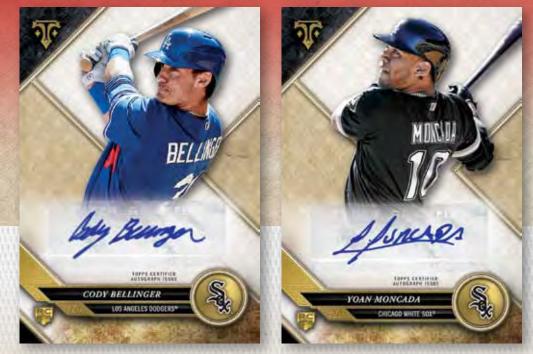

#### BASE ROOKIES & FUTURE PHENOMS AUTOGRAPH RELIC CARDS – #'d to 99.

- Silver Parallel #'d to 75
- Emerald Parallel #'d to 50
- Onyx Parallel– #'d to 35
- Ruby Parallel #'d 1/1
- Wood Parallel #'d 1/1
- Printing Plates (White Whale) All 1 of 1's!

### **ROOKIE AUTOGRAPH CARDS**

Rookie Autograph Cards

#### **ROOKIE AUTOGRAPH CARDS** – Seq #'d

- Emerald Parallel #'d to 50
- Gold Parallel #'d to 25
- Sapphire Parallel #'d to 10
- Ruby Parallel #'d 1/1
- Printing Plates (White Whale) All 1 of 1's!