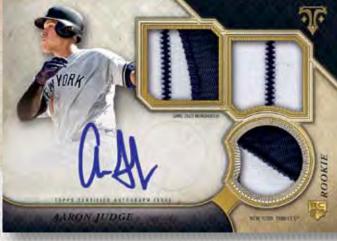

#### BASE ROOKIES & FUTURE PHENOMS AUTOGRAPH RELIC CARDS – #'d to 99.

- Silver Parallel #'d to 75
- Emerald Parallel #'d to 50
- Onyx Parallel– #'d to 35
- Ruby Parallel #'d 1/1
- Wood Parallel #'d 1/1
- Printing Plates (White Whale) All 1 of 1's!

#### **ROOKIE AUTOGRAPH CARDS** – Seq #'d

- Emerald Parallel #'d to 50
- Gold Parallel #'d to 25
- Sapphire Parallel #'d to 10
- Ruby Parallel #'d 1/1
- Printing Plates (White Whale) All 1 of 1's!