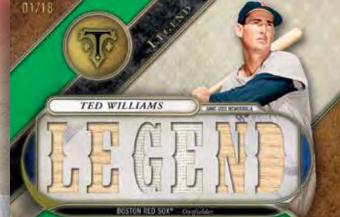

### **RELIC CARDS**

Triple Threads Relic Legends Card - Emerald Parallel

CLAYTON KERSHAW DIS ARELIS DOCCEPS". COREY SEAGER DIS ARELIS DOCCEPS".

moders

Triple Threads Relic Combo Card

#### TRIPLE THREADS RELICS LEGENDS CARDS - #'d to 36

- Silver Parallel #'d to 27
- Emerald Parallel #'d to 18
- Gold Parallel #'d to 9
- Sapphire Parallel #'d to 3
- Ruby Parallel #'d 1/1