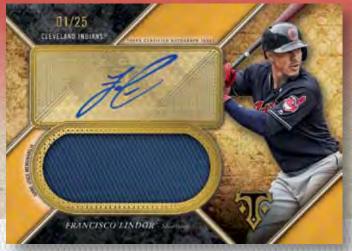

### AUTOGRAPH RELIC CARDS

Triple Threads Autograph Relic Card - Ruby Parallel

Triple Threads Autograph Relic Combo Card - Sapphire Parallel

#### TRIPLE THREADS AUTOGRAPH RELIC CARDS – #'d to 18.

- Gold Parallel #'d to 9
- Sapphire Parallel #'d to 3
- Ruby Parallel #'d 1/1
- Wood Parallel #'d 1/1
- Printing Plates (White Whale) All 1 of 1's!