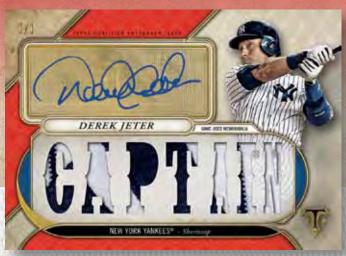

### AUTOGRAPH RELIC CARDS

Triple Threads Autograph Relic Card - Ruby Parallel

Triple Threads Autograph Relic Combo Card - Sapphire Parallel

#### TRIPLE THREADS AUTOGRAPH RELIC CARDS – #'d to 18.

- Gold Parallel #'d to 9
- Sapphire Parallel #'d to 3
- Ruby Parallel #'d 1/1
- Wood Parallel #'d 1/1
- Printing Plates (White Whale) All 1 of 1's!