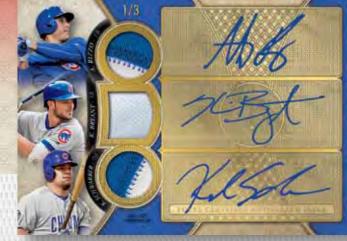

**TRIPLE THREADS AUTOGRAPH RELIC COMBO CARDS** – Featuring 3 different players per card #'d to 36.

- Silver Parallel #'d to 27
- Emerald Parallel #'d to 18
- Gold Parallel #'d to 9
- Sapphire Parallel #'d to 3
- Ruby Parallel #'d 1/1
- Wood Parallel #'d 1/1
- Printing Plates (White Whale) All 1 of 1's!