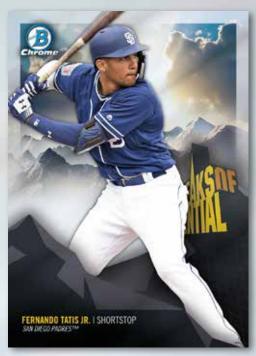

VETERAN & ROOKIE CARDS

Peaks of Potential Insert Card

### **Peaks of Potential NEW!**

Featuring a mix of elite prospect names and the biggest leapers among the top prospect lists. Parallels will include, but are not limited to:

- Atomic Refractor: sequentially numbered to 150.
- Orange Refractor: sequentially numbered to 25.
- SuperFractor: numbered 1/1.