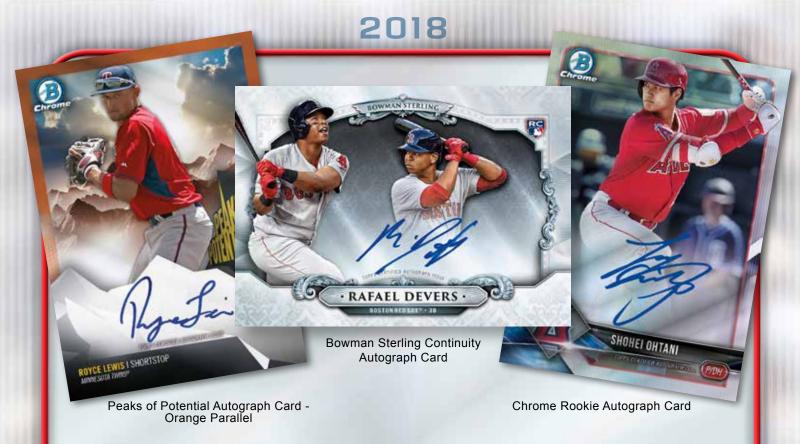

### **Peaks of Potential NEW!**

Featuring a mix of elite prospect names and the biggest leapers among the top prospect lists. Parallels will include, but are not limited to:

- Atomic Refractor: sequentially numbered to 150.
- Orange Refractor: sequentially numbered to 25.
- SuperFractor: numbered 1/1.

## **2018 Bowman Sterling Continuity**

Parallels will include, but are not limited to:

- Atomic Refractor: sequentially numbered to 150. NEW!
- Orange Refractor: sequentially numbered to 25.
- SuperFractor: numbered 1/1.

### **Chrome Rookie Autographs**

Featuring the top performing 2018 rookies with ON-CARD signatures.

- Refractor: sequentially numbered to 499.
- Blue Refractor: sequentially numbered to 150.
- Green Refractor: sequentially numbered to 99.
- Gold Refractor: sequentially numbered to 50.
- Orange Refractor: sequentially numbered to 25. HOBBY ONLY
- Red Refractor: sequentially numbered to 5.
- SuperFractor: numbered 1/1.