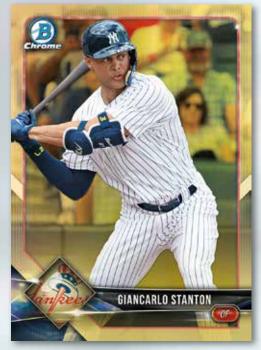

# 2018

Veteran Base Card -Gold Refractor Parallel

Look for 100 Chrome Base cards of top 2018  $\it MLB^{\it l}$  rookies and veterans. Parallels will include, but are not limited to:

- Refractor: sequentially numbered to 499.
- Purple Refractor: sequentially numbered to 250.
- Blue Refractor: sequentially numbered to 150.
- Green Refractor: sequentially numbered to 99.
- Gold Refractor: sequentially numbered to 50.
- Orange Refractor: sequentially numbered to 25.
- Red Refractor: sequentially numbered to 5.
- SuperFractor: numbered 1/1.