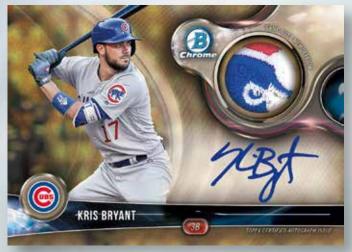

# HOBBY

Chrome Autograph Relic Card

2018 Bowman Chrome will continue to prominently feature the game's brightest young prospects who participated in the *Arizona Fall League*™, as well as a variety of additional insert sets.

#### **Chrome Auto Relics**

Showcasing game-used memorabilia and an ON-CARD signature from the top prospects, rookies and veterans of *MLB*<sup>®</sup>. Sequentially numbered.

- Gold Refractor: sequentially numbered to 50.
- Orange Parallel: sequentially numbered to 25. HOBBY ONLY
- SuperFractor: numbered 1/1.