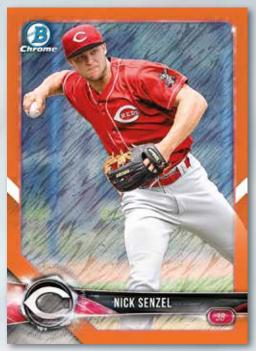

Bowman Chrome Prospect Card - Orange Shimmer Parallel

Chrome Prospect Cards are the heart of every Bowman Chrome release, and 2018 will be no exception.

### **Bowman Chrome Prospects**

Each pack of Bowman Chrome Baseball will feature 2 Chrome Prospect cards. Parallels will include, but are not limited to:

- Refractor: sequentially numbered to 499.
- Purple Refractor: sequentially numbered to 250.
- Blue Refractor: sequentially numbered to 150.
- Green Refractor: sequentially numbered to 99.
- Gold Refractor: sequentially numbered to 50.
- Orange Refractor: sequentially numbered to 25.
- Red Refractor: sequentially numbered to 5.
- SuperFractor: numbered 1/1.