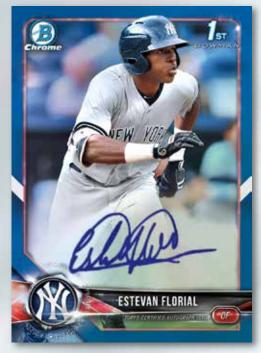

ADDITIONAL INSERT CARD CONTENT

Chrome Prospect Autograph -Blue Refractor

Bowman Chrome Baseball will continue to feature autographs of the game's brightest prospects.

### **Bowman Chrome Prospects Autographs**

Featuring ON-CARD autographs of the game's top prospects.

- Refractor: sequentially numbered to 499.
- Purple Refractor: sequentially numbered to 250.
- Blue Refractor: sequentially numbered to 150.
- Green Refractor: sequentially numbered to 99.
- Gold Refractor: sequentially numbered to 50.
- Orange Refractor: sequentially numbered to 25. HOBBY ONLY
- Red Refractor: sequentially numbered to 5.
- SuperFractor: numbered 1/1.