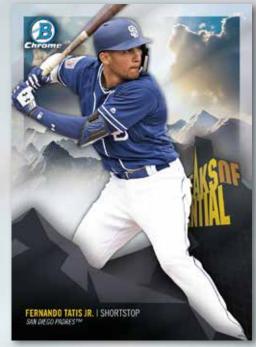

VETERAN & ROOKIE CARDS

Peaks of Potential Insert Card

### **Peaks of Potential NEW!**

Featuring a mix of elite prospect names and the biggest leapers among the top prospect lists. Parallels will include, but are not limited to:

- Atomic Refractor: sequentially numbered to 150.
- Orange Refractor: sequentially numbered to 25.
- SuperFractor: numbered 1/1.