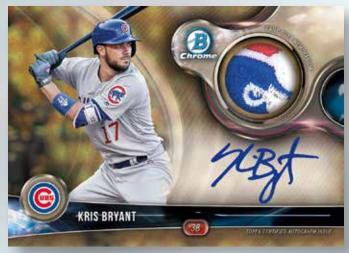

# HOBBY

Chrome Autograph Relic Card

2018 Bowman Chrome will continue to prominently feature the game's brightest young prospects who participated in the *Arizona Fall League*™, as well as a variety of additional insert sets.

#### **Chrome Auto Relics**

Showcasing game-used memorabilia and an ON-CARD signature from the top prospects, rookies and veterans of *MLB*<sup>®</sup>. Sequentially numbered.

- Gold Refractor: sequentially numbered to 50.
- Orange Parallel: sequentially numbered to 25. HOBBY ONLY
- SuperFractor: numbered 1/1.