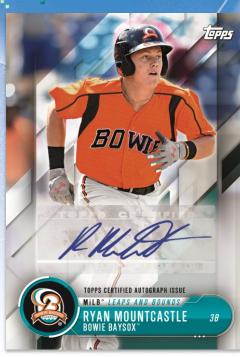

## PRO DEBUT BASEBALL

**AUTOGRAPH CARDS** 

Base Card Autograph -Red Parallel

Splash of the Future Autograph

Two autograph cards will be delivered in each box of 2018 Pro Debut. Additionally, each 12-count case will deliver at least one Splash of the Future Autograph!

#### **Base Card Autograph Parallel**

Parallels will include, but are not limited to:

- Green Parallel: sequentially numbered.
- Red Parallel: sequentially numbered to 10.
- FoilFractor Parallel: numbered 1 of 1.