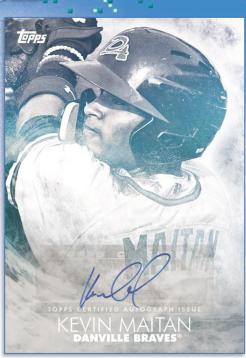

#### **Splash of the Future Autographs**

The most highly coveted prospects across all levels of *MiLB*™. Sequentially numbered to 99 or less. 1 per case!

Fragments of the Farm -Green Parallel

Each box of 2018 Topps® Pro Debut Baseball will include two relic cards from any combination of the following subsets: