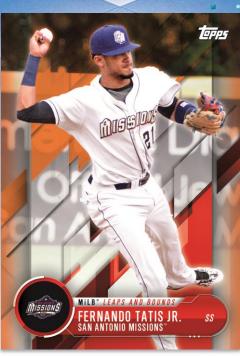

### PRO DEBUT BASEBALL

**BASE & INSERT CARDS** 

Base Card -Green Parallel

MiLB™ Leaps and Bounds – Orange Parallel

MiLB™ Leaps and Bounds – Autograph Parallel

2018 Pro Debut will showcase all of the year's top *MiLB*™ stars and the game's brightest prospects, with a 200-card Base set.

A host of low-numbered Base Card Parallels will be included, as well as unique insert subsets such as  $MiLB^{\text{TM}}$  Leaps and Bounds, focusing on the game's brightest young stars across all tiers of *Minor League Baseball*®. Look for rare, randomly-inserted autograph parallels!