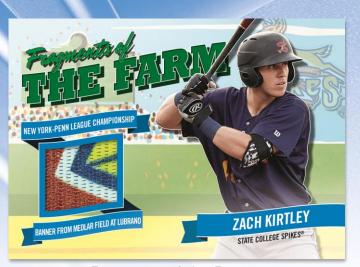

#### **Splash of the Future Autographs**

The most highly coveted prospects across all levels of *MiLB*™. Sequentially numbered to 99 or less. 1 per case!

Fragments of the Farm -Green Parallel

Each box of 2018 Topps® Pro Debut Baseball will include two relic cards from any combination of the following subsets:

#### Fragments of the Farm

A mainstay of Pro Debut, the popular set returns to feature unique pieces of Minor League Baseball® memorabilia.