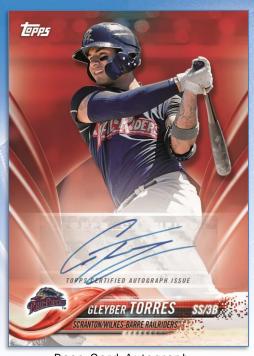

## PRO DEBUT BASEBALL

**AUTOGRAPH CARDS** 

Base Card Autograph -Red Parallel

Splash of the Future Autograph

Two autograph cards will be delivered in each box of 2018 Pro Debut. Additionally, each 12-count case will deliver at least one Splash of the Future Autograph!

#### **Base Card Autograph Parallel**

Parallels will include, but are not limited to:

- Green Parallel: sequentially numbered.
- Red Parallel: sequentially numbered to 10.
- FoilFractor Parallel: numbered 1 of 1.