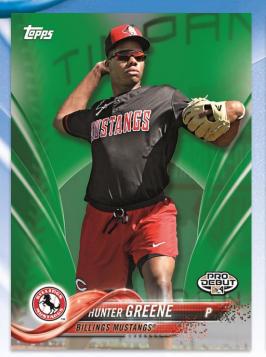

### PRO DEBUT BASEBALL

**BASE & INSERT CARDS** 

Base Card -Green Parallel

MiLB™ Leaps and Bounds – Orange Parallel

MiLB™ Leaps and Bounds – Autograph Parallel

2018 Pro Debut will showcase all of the year's top *MiLB*™ stars and the game's brightest prospects, with a 200-card Base set.

A host of low-numbered Base Card Parallels will be included, as well as unique insert subsets such as  $MiLB^{\text{TM}}$  Leaps and Bounds, focusing on the game's brightest young stars across all tiers of *Minor League Baseball*®. Look for rare, randomly-inserted autograph parallels!