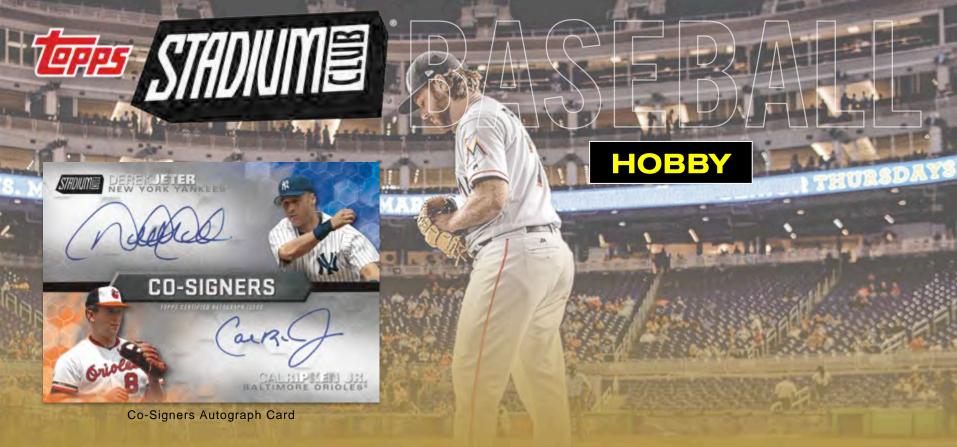

# **AUTOGRAPH CARDS** Continued

Co-Signers – 2 on-card autographs per card. Numbered to 10 or less

• Gold Rainbow Foil Parallel - Numbered 1 of 1 HOBBY ONLY