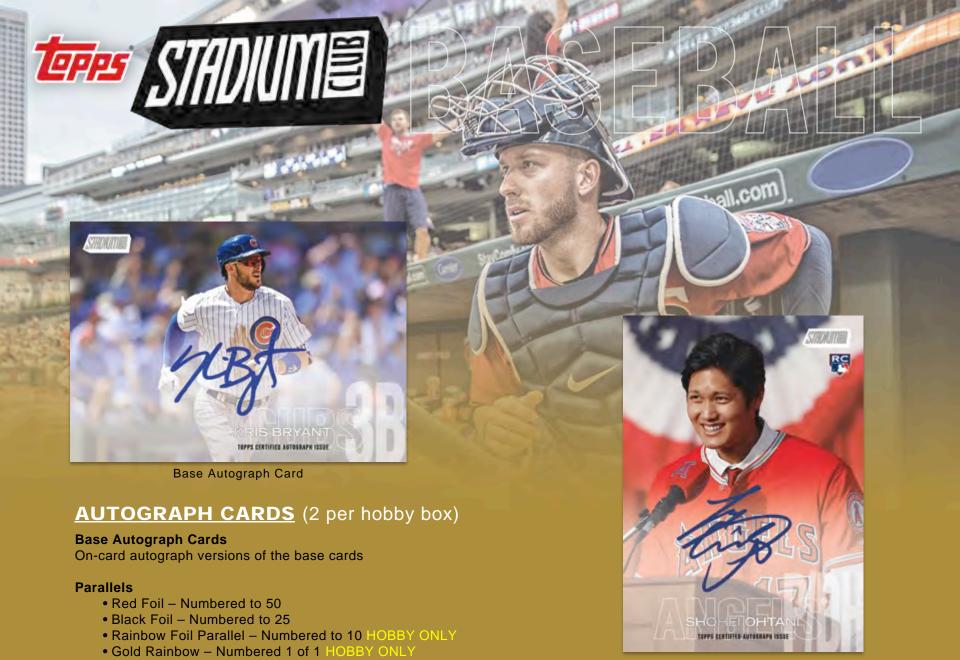

#### **Parallels**

- Red numbered to 50
- Black numbered to 25
- Orange Numbered to 10
- Gold Rainbow Numbered 1 of 1

Base Autograph Card

# **AUTOGRAPH CARDS** Continued

Co-Signers – 2 on-card autographs per card. Numbered to 10 or less

• Gold Rainbow Foil Parallel - Numbered 1 of 1 HOBBY ONLY