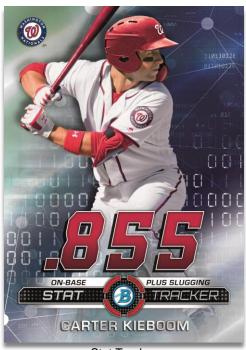

#### **NEW! Stat Tracker**

Featuring the top statistic of an elite prospect. HOBBY ONLY

- Atomic Refractor: sequentially numbered to 150.
- Orange Refractor: sequentially numbered to 25.
- SuperFractor: numbered 1-of-1.

Stat Tracker

**ADDITIONAL INSERTS & RELIC CARDS** 

Bowman® Chrome Prospects Autograph – Gold Refractor

#### **NEW!** Stat Tracker Autographs

Sequentially numbered.

- $\bullet$  Orange Refractor: sequentially numbered to 25.
- $\bullet \ SuperFractor: numbered \ 1-of-1. \\$