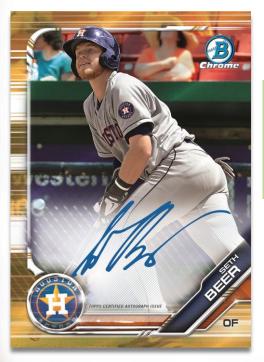

# **Bowman® Chrome Prospects Autographs**

Featuring ON-CARD autographs of the game's top prospects.

- Refractor: sequentially numbered to 499.
- Purple Refractor: sequentially numbered to 250.
- Blue Refractor: sequentially numbered to 150.
- Green Refractor: sequentially numbered to 99.
- Gold Refractor: sequentially numbered to 50.
- Orange Refractor: sequentially numbered to 25. HOBBY ONLY
- Red Refractor: sequentially numbered to 5.
- SuperFractor: numbered 1-of-1.

Each Hobby Box will deliver two autograph cards.

**AUTOGRAPHED CARDS** 

Chrome Rookie Autograph