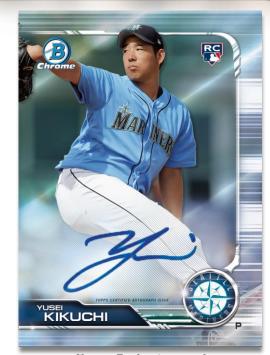

Each Hobby Box will deliver two autograph cards.

**AUTOGRAPHED CARDS** 

Chrome Rookie Autograph

#### **Chrome Rookie Autographs**

Featuring the top-performing 2019 rookies with ON-CARD signatures.

- Refractor: sequentially numbered to 499.
- Blue Refractor: sequentially numbered to 150.
- Green Refractor: sequentially numbered to 99.
- Gold Refractor: sequentially numbered to 50.
- Orange Refractor: sequentially numbered to 25. HOBBY ONLY
- Red Refractor: sequentially numbered to 5.
- $\bullet$  SuperFractor: numbered 1-of-1.