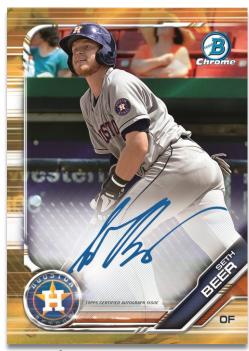

# **Bowman® Chrome Prospects Autographs**

Featuring ON-CARD autographs of the game's top prospects.

- Refractor: sequentially numbered to 499.
- Purple Refractor: sequentially numbered to 250.
- Blue Refractor: sequentially numbered to 150.
- Green Refractor: sequentially numbered to 99.
- Gold Refractor: sequentially numbered to 50.
- Orange Refractor: sequentially numbered to 25. HOBBY ONLY
- Red Refractor: sequentially numbered to 5.
- SuperFractor: numbered 1-of-1.

Each Hobby Box will deliver two autograph cards.

**AUTOGRAPHED CARDS** 

Chrome Rookie Autograph