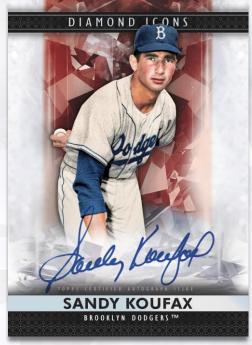

Diamond Icons Autographs - #'d to 25 or less

NEW! Silver Ink Autographs – #'d to 25 or less

**Red Ink Autographs** – #'d to 25 or less