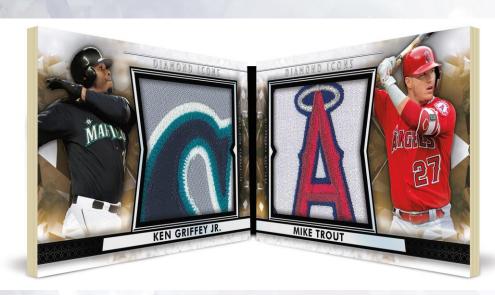

### RELICS (1 per box)

Dual-Player Relic Book Card

#### **Dual-Player Dual Relic Book Cards** – #'d to 10

- Red Parallel #'d to 5
- Gold Parallel #'d 1-of-1