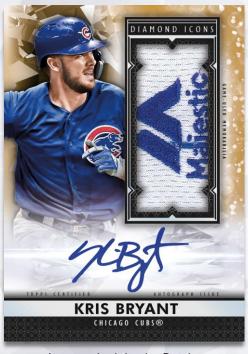

#### Single-Player Autograph Relic – #'d to 10 or less

- Red Parallel #'d to 5
- Gold Parallel #'d 1-of-1