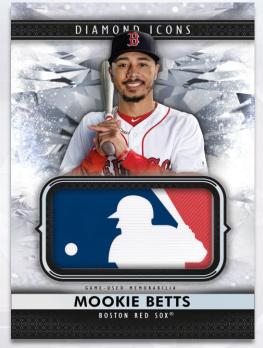

Featuring the best of the past, present and future,

Topps Diamond Icons is the ultimate box-breaking experience!

All Autographs are on-card!

Autographed Jumbo Patch – Gold Parallel

MLB® Silhouetted Batter Logo Patch Card

#### Preeminent Pieces Relics – #'d to 10

• Spikes - #'d 1-of-1

MLB® Silhouetted Batter Logo Patches – #'d 1-of-1