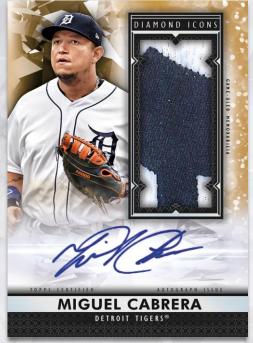

Featuring the best of the past, present and future,

Topps Diamond Icons is the ultimate box-breaking experience!

All Autographs are on-card!

Autographed Jumbo Patch – Gold Parallel

MLB® Silhouetted Batter Logo Patch Card

### AUTOGRAPHED RELICS (2 per box)

Autographed Diamond Relic Card

Autographed Jumbo Patch-Gold Parallel

#### Autographed Jumbo Patches - #'d to 25 or less

- Purple Parallel #'d to 10
- Red Parallel #'d to 5
- Gold Parallel #'d 1-of-1