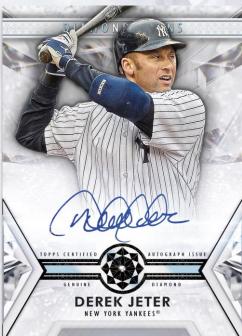

Diamond Icons Autographs - #'d to 25 or less

NEW! Silver Ink Autographs – #'d to 25 or less

**Red Ink Autographs** – #'d to 25 or less