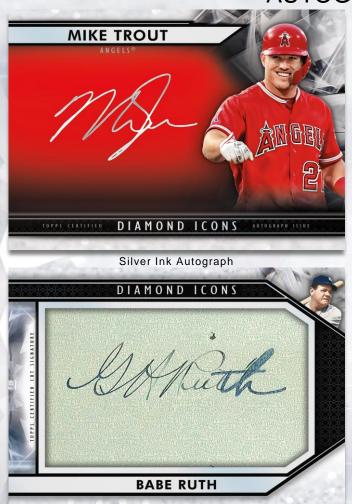

Diamond Icons Autographs - #'d to 25 or less

NEW! Silver Ink Autographs – #'d to 25 or less

**Red Ink Autographs** – #'d to 25 or less