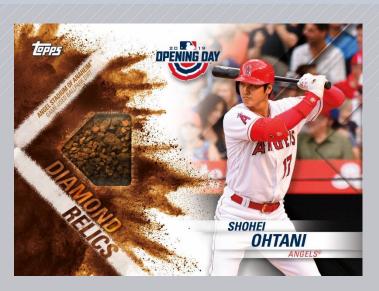

**NEW! Diamond Relics and Diamond Autograph Relics -** Featuring a player and dirt from the baseball diamond from his home stadium. Look for special autograph versions!