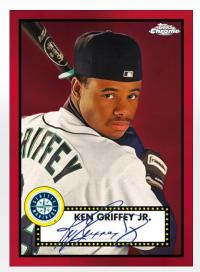

# **BASE CARDS**

\*\*\*\*\*\*\*\*\*

Collect all 700 Base Set cards, showcasing current stars and rookies, as well as retired fan favorites and legends of the game, on a chrome rendition of the iconic 1952 Topps design.

### Base Set Parallels

- Refractor Parallel: 1:4 Packs
- X-Fractor Parallel: 1:24 Packs (Hobby Exclusive)
- Purple Refractor Parallel
- Aqua Wave Refractor Parallel
- Yellow Mini-Diamond Refractor Parallel
- Blue Mini-Diamond Refractor Parallel: sequentially numbered to 199.
- Speckle Refractor Parallel: sequentially numbered to 150.
- Atomic Refractor Parallel: sequentially numbered to 100.
- Red Atomic Refractor Parallel: sequentially numbered to 100. (Hobby Exclusive)
- Green Refractor Parallel: sequentially numbered to 99.
- Green Wave Refractor Parallel: sequentially numbered to 99.
- Green/Yellow 70<sup>th</sup> Anniversary Refractor Parallel: sequentially numbered to 99.
- Rose Gold Refractor Parallel: sequentially numbered to 75.
- Rose Gold Wave Refractor Parallel: sequentially numbered to 75.
- Rose Gold Mini-Diamond Refractor Parallel: sequentially numbered to 75.