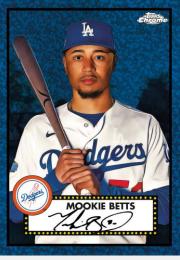

# **BASE CARDS**

\*\*\*\*\*\*\*\*\*

Collect all 700 Base Set cards, showcasing current stars and rookies, as well as retired fan favorites and legends of the game, on a chrome rendition of the iconic 1952 Topps design.

### Base Set Parallels

- Refractor Parallel: 1:4 Packs
- X-Fractor Parallel: 1:24 Packs (Hobby Exclusive)
- Purple Refractor Parallel
- Aqua Wave Refractor Parallel
- Yellow Mini-Diamond Refractor Parallel
- Blue Mini-Diamond Refractor Parallel: sequentially numbered to 199.
- Speckle Refractor Parallel: sequentially numbered to 150.
- Atomic Refractor Parallel: sequentially numbered to 100.
- Red Atomic Refractor Parallel: sequentially numbered to 100. (Hobby Exclusive)
- Green Refractor Parallel: sequentially numbered to 99.
- Green Wave Refractor Parallel: sequentially numbered to 99.
- Green/Yellow 70<sup>th</sup> Anniversary Refractor Parallel: sequentially numbered to 99.
- Rose Gold Refractor Parallel: sequentially numbered to 75.
- Rose Gold Wave Refractor Parallel: sequentially numbered to 75.
- Rose Gold Mini-Diamond Refractor Parallel: sequentially numbered to 75.