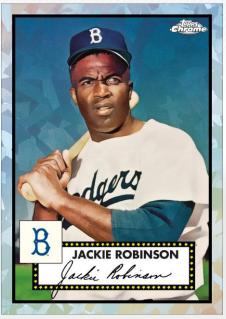

# **BASE CARDS**

\*\*\*\*\*\*\*\*\*

Collect all 700 Base Set cards, showcasing current stars and rookies, as well as retired fan favorites and legends of the game, on a chrome rendition of the iconic 1952 Topps design.

### Base Set Parallels

- Refractor Parallel: 1:4 Packs
- X-Fractor Parallel: 1:24 Packs (Hobby Exclusive)
- Purple Refractor Parallel
- Aqua Wave Refractor Parallel
- Yellow Mini-Diamond Refractor Parallel
- Blue Mini-Diamond Refractor Parallel: sequentially numbered to 199.
- Speckle Refractor Parallel: sequentially numbered to 150.
- Atomic Refractor Parallel: sequentially numbered to 100.
- Red Atomic Refractor Parallel: sequentially numbered to 100. (Hobby Exclusive)
- Green Refractor Parallel: sequentially numbered to 99.
- Green Wave Refractor Parallel: sequentially numbered to 99.
- Green/Yellow 70<sup>th</sup> Anniversary Refractor Parallel: sequentially numbered to 99.
- Rose Gold Refractor Parallel: sequentially numbered to 75.
- Rose Gold Wave Refractor Parallel: sequentially numbered to 75.
- Rose Gold Mini-Diamond Refractor Parallel: sequentially numbered to 75.