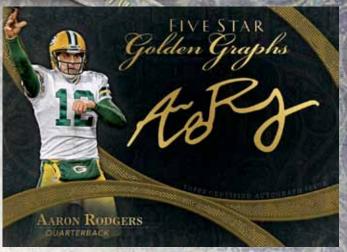

# **AUTOGRAPHED CARDS**

Five Star Silver Signatures Card - Blue Parallel

Five Star Golden Graphs Card - Gold Parallel

Five Star Autographed Card

## **Golden Graphs**

Up to 25 star players signed in gold ink.

Purple Parallel - #'d to 25 Blue Parallel - #'d to 20 Green Parallel - #'d to 15 Gold Parallel - #'d to 10 Orange Parallel - #'d to 5 Red Parallel - #'d to 1