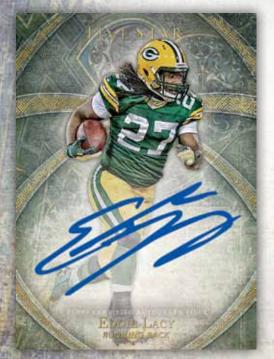

# **AUTOGRAPHED CARDS**

Five Star Silver Signatures Card - Blue Parallel

Five Star Golden Graphs Card - Gold Parallel

Five Star Autographed Card

### **Five Star Autographs**

Featuring Up to 100 of the best Current Stars, Retired Legends and Rookies. #'d

> Rainbow Parallel - #'d to 25 Five Star Parallel - #'d 1/1