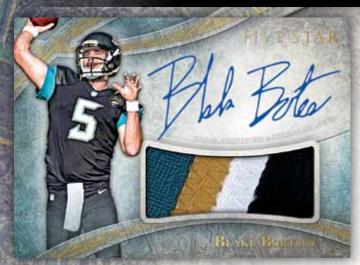

### **Five Star Autographed** Jumbo Patches Up to 20 star

players with an on-card Autographed Jumbo Patch. #'d to 35

> Gold Parallel - #'d to 10 Rainbow Parallel - #'d to 5 Five Star - Parallel - #'d 1/1