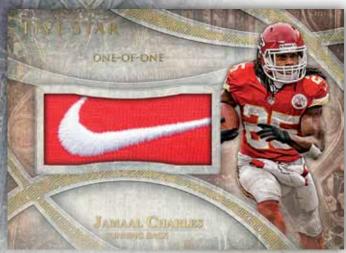

### Nike Swoosh

Cards including the Jersey Nike Swoosh from up to 25 NFL stars, #'d 1 of 1