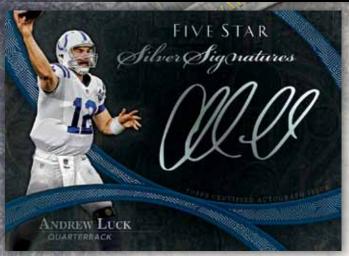

# **AUTOGRAPHED CARDS**

Five Star Silver Signatures Card - Blue Parallel

Five Star Golden Graphs Card - Gold Parallel

Five Star Autographed Card

### Silver Signatures

Up to 25 star players signed in Silver ink.

Purple Parallel - #'d to 25 Blue Parallel - #'d to 20 Green Parallel - #'d to 15 Gold Parallel - #'d to 10 Orange Parallel - #'d to 5 Red Parallel - #'d to 1