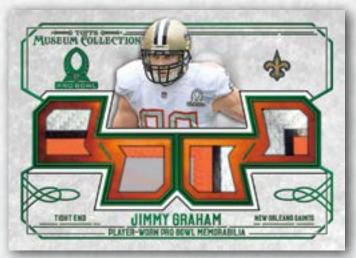

#### **MUSEUM ROOKIE QUAD RELICS**

Up to 35 subjects featuring 3 NFL jersey swatch pieces + 1 NFL Jersey patch from top rookies. #'d

Copper Parallel #'d to 50. Gold Parallel #'d to 25. Emerald Parallel #'d 1/1.

### **MUSEUM PRO BOWL QUAD RELICS**

Up to 20 subjects featuring 3 NFL Pro Bowl jersey swatches + 1 NFL Pro Bowl patch. #'d

Gold Parallel #'d to 10. Emerald Parallel #'d 1/1.

### **MUSEUM FOUR-PLAYER QUAD RELICS**

Up to 25 subjects featuring 4 pieces of NFL jersey swatches from top rookie and veteran combinations. #'d

Copper Parallel #'d to 50. Gold Parallel #'d to 25. Emerald Parallel #'d 1/1.