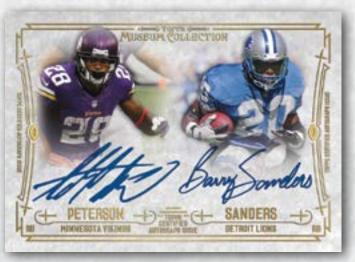

#### DUAL SIGNATURE SERIES AUTOGRAPHS

At least 10 Dual On-Card Autographs of top rookie, star veteran and retired great combinations. #'d

> Emerald Parallel #'d 1/1. Silver Ink Parallel #'d to 5. Gold Ink Parallel #'d to 5.

Dual Signature Series Autographed Card

Museum Collection Framed Autograph

MUSEUM COLLECTION