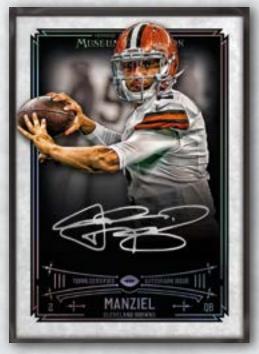

#### MUSEUM COLLECTION FRAMED AUTOGRAPHS

Up to 35 of the NFL's best Rookie, Veteran and Retired Greats players featured with Framed On-card Autographs

Silver Frame – Silver Ink #'d Gold Frame – Gold Ink #'d Black Frame – Gold Ink #'d 1/1.

Dual Signature Series Autographed Card

Museum Collection Framed Autograph

MUSEUM COLLECTION