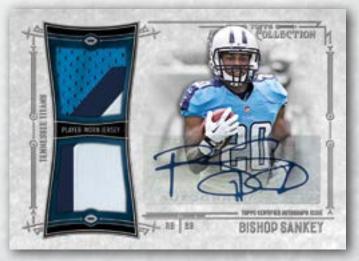

#### "SIGNATURE SWATCHES" AUTOGRAPHED RELIC

Up to 30 Veteran and Star Rookie Autographs with an NFL jersey swatch and NFL jersey patch. #'d

Signature Swatches Dual Relic Autograph Copper Parallel. #'d to 50. Signature Swatches Dual Relic Autograph Gold Parallel. #'d to 25. Signature Swatches Dual PATCH Autograph Emerald Parallel. #'d 1/1.

Dual Team Logo PATCH Autograph Emerald Parallel. #'d 1/1. Dual PRO BOWL LOGO PATCH Autograph Emerald Parallel. #'d 1/1.

Signature Swatches Dual Relic Autographed Card