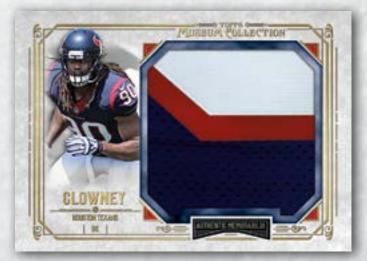

### **MUSEUM JUMBO RELICS**

Up to 45 subjects featuring OVERSIZED pieces of NFL jersey swatches featuring both rookie and veteran subjects. #'d

Copper Parallel #'d to 50. Gold Parallel #'d to 25. Emerald Parallel #'d 1/1.

## **MUSEUM NFL SHIELDS**

Up to 50 subjects featuring Nike NFL shield logos from Rookies, Veterans and Pro Bowl players. #'d 1/1.

Museum Jumbo Relic - Gold Patch Parallel

MUSEUM COLLECTION

TOPP8 🗲

Museum Pro Bowl Quad Relic Card - Emerald Parallel