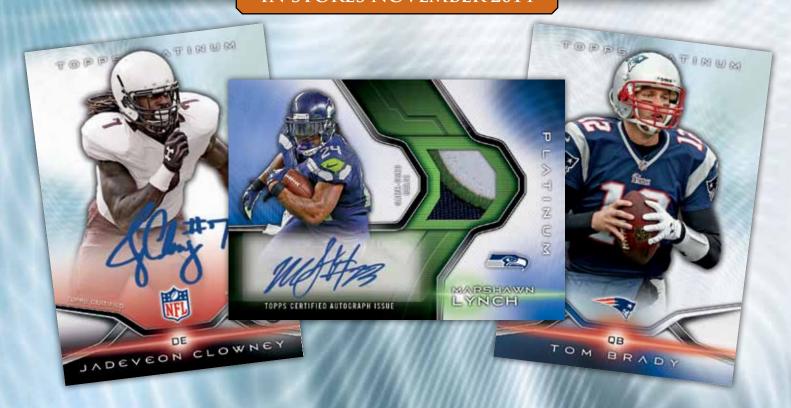

## TOPPS PLATINUM FOOTBALL

TOPPS PLATINUM RETURNS IN 2014 WITH A FRESH LOOK AND ENHANCED DESIGNS THAT GIVE THIS RELEASE THE HIGH-END LOOK COLLECTORS LOVE, AS WELL AS THE OPPORTUNITY TO PULL THE HOTTEST AUTOGRAPHS FROM THE 2014 NFL ROOKIE CLASS!

### 3 HITS PER BOX!

1 Autograph Rookie Refractor Patch Card
2 Autographed Rookie Cards – INCLUDING HARD-SIGNED SIGNATURES!

### **EVERY BOX ALSO INCLUDES**

5 X-Fractor Parallel Rookie Cards
1 Black Refractor Parallel Rookie Card
1 Platinum Die-Cut Rookie Card

### **IN STORES NOVEMBER 2014**