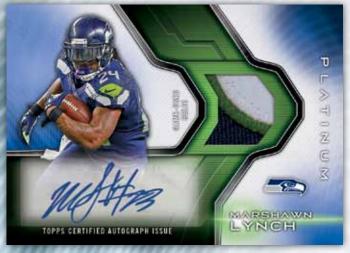

### AUTOGRAPHED ROOKIE REFRACTOR PATCH CARDS

**Autographed Rookie Refractor Patch Cards:** featuring player-worn, patch pieces on chrome refractor technology.

- Black Refractor Parallel: sequentially numbered to 125.
- Green Refractor Parallel: sequentially numbered to 99.
- Pulsar Refractor Parallel: sequentially numbered to 50. NEW!
- Blue Refractor Parallel: sequentially numbered to 25.
- Purple Refractor Parallel: sequentially numbered to 10.
- Gold Refractor Parallel: sequentially numbered to 5.
- Red Refractor NFL Shield Parallel: featuring NFL shield patch from jersey collar #'d 1/1. HOBBY ONLY!
- Red Refractor Team Logo Parallel: featuring team logo patch from player-worn winter hats #'d 1/1. HOBBY ONLY!
- Red Refractor NFL Pigskin Parallel: featuring NFL prime pieces from NFLPA Rookie Premiere footballs #'d 1/1. HOBBY ONLY!
- Red Refractor NFL Glove Parallel: featuring player-worn gloves #'d 1/1. HOBBY ONLY!
- Super-Fractor Parallel: seq. #'d. 1/1. HOBBY ONLY!

Autographed Rookie Refractor NFL Shield - Red Parallel

Autographed Veteran Refractor Patch Card