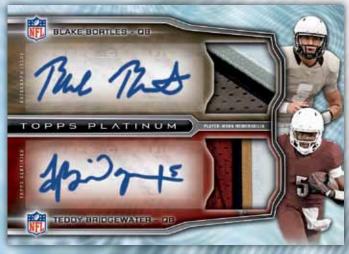

**Dual Autographed Dual Patch:** dual autographs and standard-sized patches featuring the most collectible rookie pairings on chrome refractor technology with surface applied stickers. **Sequentially #'d to 25.** HOBBY ONLY!

Dual Autograph Dual Patch Card