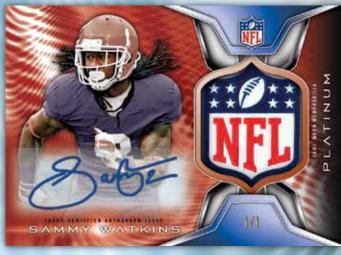

### AUTOGRAPH ROOKIE REFRACTOR CARDS - 2 PER BOX

Variations of the base rookie card design with chrome refractor technology including ON-CARD autographs.

- Black Refractor Parallel: sequentially numbered.
- Blue Refractor Parallel: sequentially numbered to 99.
- Pulsar Refractor Parallel: sequentially numbered to 50. NEW!
- Purple Refractor Parallel: sequentially numbered to 25.
- Gold Refractor Parallel: sequentially numbered to 15.
- BCA Refractor Parallel: sequentially numbered to 10.
- STS Refractor Parallel: sequentially numbered to 10.
- Red Refractor Parallel: sequentially numbered to 5.
- Super-Fractor Parallel: seq. #'d. 1/1. HOBBY ONLY!
- Printing Plates: non-framed printing plates seq. #'d. 1/1. HOBBY ONLY!

\*\*All rookie images and base cards will be NFL-branded with updated photography and NFL team logos. All relics will be authentic NFL jersey memorabilia.

Autographed Rookie Refractor Card -SuperFractor Parallel