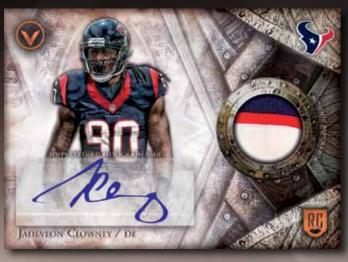

# 2014 TOPPS VALOR FOOTBALL

Shield of Honor Autographed Patch Card

AUTOGRAPHED RELIC CARDS (1 PER BOX)

Shield of Honor Autograph Patch Cards: Up to 50 highly collectible retired, veteran and rookie stars show their allegiance to their respective teams with autographs and patch swatches.