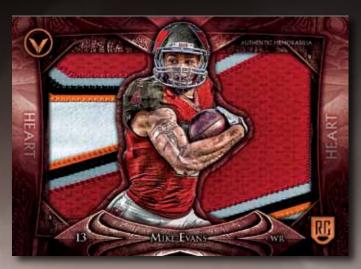

## 2014 TOPPS VALOR FOOTBALL

Jumbo Relic - Heart Parallel

### RELIC CARDS (2 PER BOX)

Jumbo Relic Cards: 35 or more NFL players are celebrated while pledging their fealty to their team with jumbo relic uniform swatches. NUMBERED!

Speed Parallel - #'d to 99 Strength Parallel - #'d to 75 Courage Parallel - #'d to 50 Discipline Parallel - #'d to 25 Heart Parallel - #'d 1/1 **Patch Cards:** Up to 50 of the hottest rookies and top performing veterans are showcased with uniform patch swatches. **NUMBERED!** 