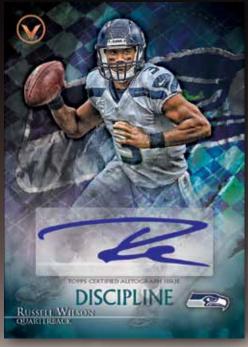

# TEDDY BRIDGEWAYER: QUARTERIACK

Valor Autographed Card

Valor Autographed Card - Discipline Parallel

### AUTOGRAPHED CARDS (1 PER BOX)

Valor Autographs: Up to 50 of the most sought-after players.

Speed Parallel - #'d to 99 Strength Parallel - #'d to 75 Courage Parallel - #'d to 50 Discipline Parallel - #'d to 25 Heart Parallel - #'d 1/1