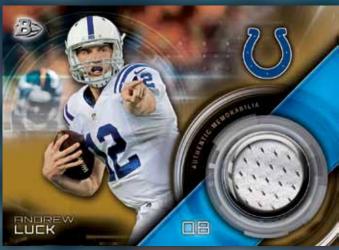

# RELIC CARDS

Bowman Relic Card - Gold Parallel

#### **BOWMAN RELIC CARDS**

Featuring jersey swatches of top performing veterans

Blue Parallel: Numbered.
Gold Parallel: Numbered.
Orange Parallel: Numbered.

Red Parallel: #'d 1/1.

Printing Plates: #'d 1/1. HOBBY ONLY!