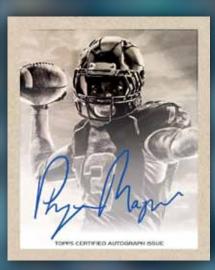

## AUTOGRAPH CARDS

Rookie Chrome Refractor Autograph Card

Bowman Autograph Mini Card

# ROOKIE CHROME REFRACTOR AUTOGRAPH CARDS

(Up to 80 subjects): Features Hard-Signed Autographs

from the upcoming 2015 NFL Rookie Class

Blue Refractor: Numbered. Gold Refractor: Numbered.

Orange Refractor: Numbered. HOBBY ONLY!

Red Wave Refractor: #'d to 25. HOBBY ONLY! NEW!

X-Fractor: #'d to 10. HOBBY ONLY!
Prism Refractor: #'d to 5. HOBBY ONLY!
Superfractor: #'d 1/1. HOBBY ONLY!
Printing Plates: #'d 1/1. HOBBY ONLY!