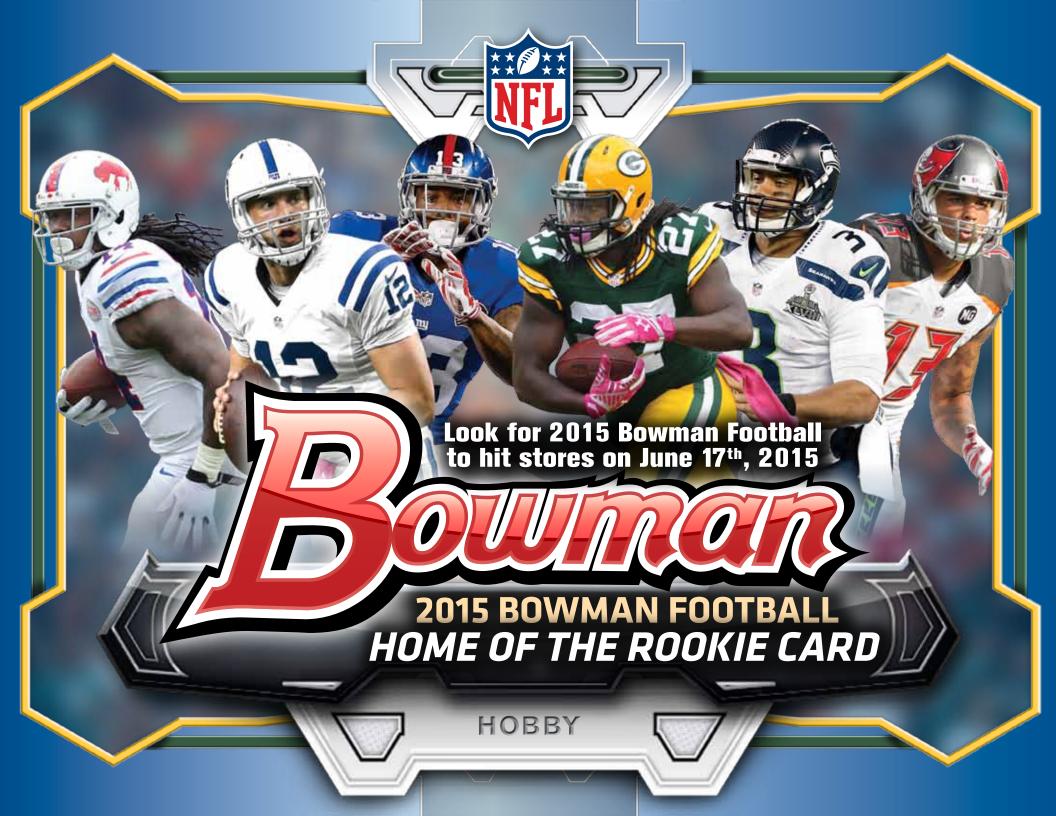

Bowman Football features the first Topps Rookie Cards of the 2015 NFL Season, giving collectors their first opportunity to get officially licensed NFL trading cards!

Bowman Football showcases Chrome Refractor Rookie Autographs signed directly on-card!

The deep rookie checklist features 110 Rookie Base Cards and up to 80 Rookie Autograph subjects!

Each Hobby box guarantees 4 On-Card Rookie Autographs plus 1 Veteran Relic Card!

2015 BOWMAN FOOTBALL OVERVIEW