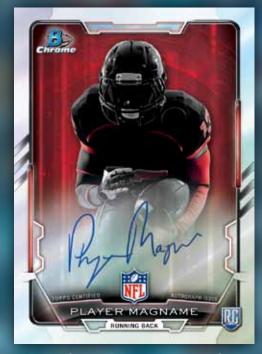

## AUTOGRAPH CARDS

Rookie Chrome Refractor Autograph Card

Bowman Autograph Mini Card

# ROOKIE CHROME REFRACTOR AUTOGRAPH CARDS

(Up to 80 subjects): Features Hard-Signed Autographs

from the upcoming 2015 NFL Rookie Class

Blue Refractor: Numbered. Gold Refractor: Numbered.

Orange Refractor: Numbered. HOBBY ONLY!