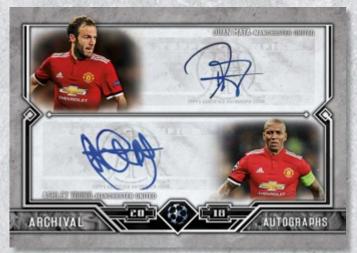

Stars of the 2017/18 UEFA® Champions League will be featured across a variety of compelling autograph subsets.

Each case will deliver at least 1 Framed Autograph card!

Archival Dual Autograph Card

#### **Archival Dual Autographs**

Featuring autographs from two thematically paired subjects. Numbered to 25 or less.

Emerald Parallel: numbered 1/1.