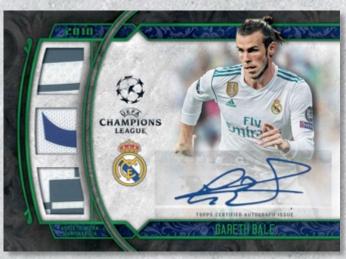

#### **Museum Autograph Relics**

A jersey swatch will be paired with an autograph. Numbered to 99 or less.

- Sapphire Parallel: sequentially numbered to 75.
- Gold Parallel: sequentially numbered to 50.
- Ruby Parallel: sequentially numbered to 25.
- Emerald Parallel: numbered 1/1.