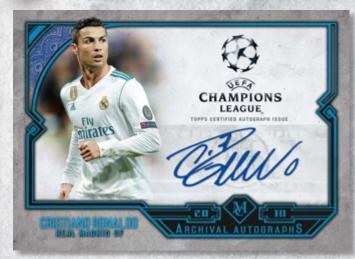

## AUTOGRAPH CARDS

Archival Autograph Card - Sapphire Parallel

#### **Archival Autographs**

Single autographs of the year's biggest stars. Look for parallel cards numbered to 75 or less!

- Sapphire Parallel: sequentially numbered to 75.
- · Gold Parallel: sequentially numbered to 50.
- Ruby Parallel: sequentially numbered to 25.
  Emerald Parallel: numbered 1/1.

Stars of the 2017/18 UEFA® Champions League will be featured across a variety of compelling autograph subsets.

Each case will deliver at least 1 Framed Autograph card!

Archival Dual Autograph Card