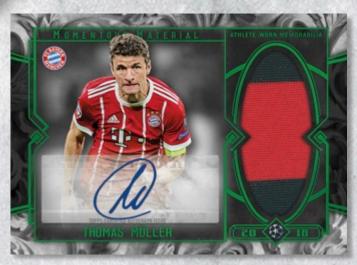

#### **Momentous Material Jumbo Relics**

Jumbo jersey pieces of the league's biggest stars, numbered to 99 or less.

- Sapphire Parallel: sequentially numbered to 75.
- · Gold Parallel: sequentially numbered to 50.
- Ruby Parallel: sequentially numbered to 25.
- Emerald Parallel: numbered 1/1.