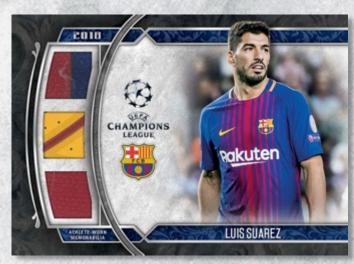

#### Single-Player Triple Relics

Featuring three jersey pieces on one card. Numbered to 75 or less.

- Ruby Parallel: sequentially numbered to 25.
- Emerald Parallel: numbered 1/1.
- · Autograph Parallel: sequentially numbered to 35.
- Autograph Emerald Parallel: numbered 1/1.