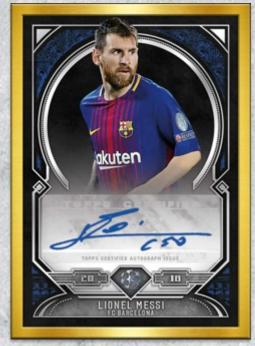

#### **Archival Autographs**

Single autographs of the year's biggest stars. Look for parallel cards numbered to 75 or less!

- Sapphire Parallel: sequentially numbered to 75.
- · Gold Parallel: sequentially numbered to 50.
- Ruby Parallel: sequentially numbered to 25.
  Emerald Parallel: numbered 1/1.