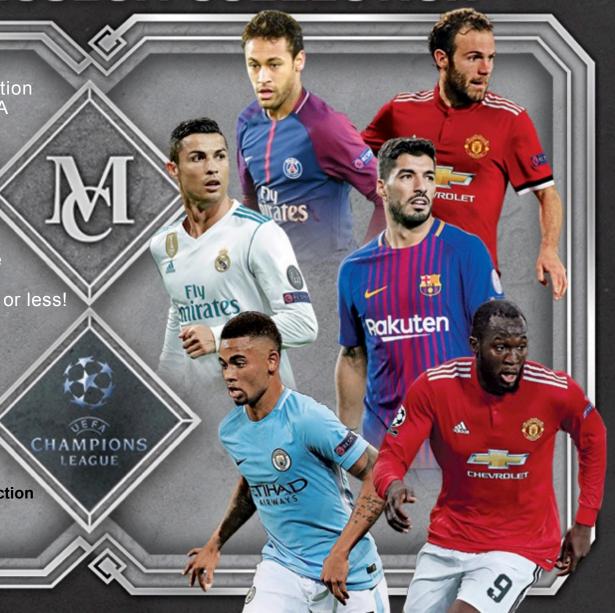

The Topps® Museum Collection brand is coming to the UEFA Champions League®!

Look for the most
Spectacular Autograph
and memorabilia cards
of the world's greatest
footballers across an array
of low-numbered, collectible
subsets. Every "hit" will be
sequentially numbered to 99 or less!

Each 8-card box will deliver One Autograph card, one Autograph Memorabilia card, one Memorabilia card, one numbered Base Card Parallel, and 4 Base Cards.

2017/18 UEFA Champions League® Topps® Museum Collection will arrive exclusively in Hobby stores in May 2018.