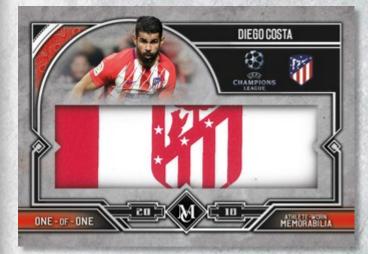

#### **Momentous Material Jumbo Relics**

Jumbo jersey pieces of the league's biggest stars, numbered to 99 or less.

- Sapphire Parallel: sequentially numbered to 75.
- · Gold Parallel: sequentially numbered to 50.
- Ruby Parallel: sequentially numbered to 25.
- Emerald Parallel: numbered 1/1.