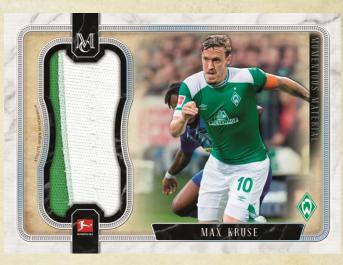

Meaningful Material Single Relics – Featuring the active stars from across the 2018/19 Bundesliga. Sequentially #'d to 99 or less.

- Sapphire Parallel #'d to 75.
- Gold Parallel #'d to 50.
- · Ruby Parallel #'d to 25.
- Emerald Patch Parallel #'d 1/1.

<u>Museum Autograph Relics</u> - Featuring one standard-sized jersey swatch and an autograph. Sequentially #'d to 99 or less.

- Sapphire Parallel #'d to 75.
- Gold Parallel #'d to 50.
- Ruby Parallel #'d to 25.
- Emerald Patch Parallel #'d 1/1.