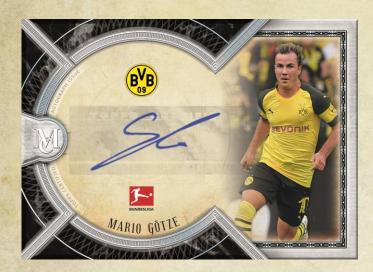

### **AUTOGRAPH CARDS**

**Archival Autographs** 

<u>Archival Autographs</u> - Featuring autographs of the Bundesliga's veteran stars, newcomers and perennial icons. Sequentially #'d to 99 or less.

- Sapphire Parallel #'d to 75.
- Gold Parallel #'d to 50.
- Ruby Parallel #'d to 25.
- Emerald Parallel #'d 1/1.

<u>Archival Dual Autographs</u> - Featuring pairs of Bundesliga's veteran stars and teammates. Sequentially #'d to 25.

• Emerald Parallel #'d 1/1.

**Framed Autographs** 

<u>Framed Autographs</u> - Featuring the biggest Bundesliga autograph signers of the checklist on a framed autograph. Sequentially #'d to 50 or less. 1 PER CASE!