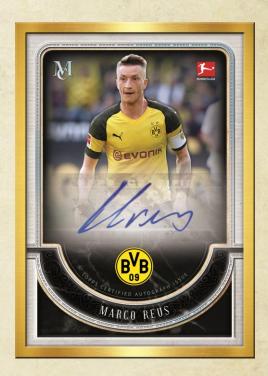

### **AUTOGRAPH CARDS**

**Archival Autographs** 

<u>Archival Autographs</u> - Featuring autographs of the Bundesliga's veteran stars, newcomers and perennial icons. Sequentially #'d to 99 or less.

- Sapphire Parallel #'d to 75.
- Gold Parallel #'d to 50.
- Ruby Parallel #'d to 25.
- Emerald Parallel #'d 1/1.

<u>Archival Dual Autographs</u> - Featuring pairs of Bundesliga's veteran stars and teammates. Sequentially #'d to 25.

• Emerald Parallel #'d 1/1.

**Framed Autographs** 

<u>Framed Autographs</u> - Featuring the biggest Bundesliga autograph signers of the checklist on a framed autograph. Sequentially #'d to 50 or less. 1 PER CASE!