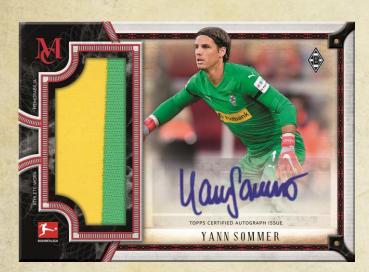

<u>Museum Autograph Relics</u> - Featuring one standard-sized jersey swatch and an autograph. Sequentially #'d to 99 or less.

- Sapphire Parallel #'d to 75.
- Gold Parallel #'d to 50.
- Ruby Parallel #'d to 25.
- Emerald Patch Parallel #'d 1/1.

Museum Framed Autograph Patch Cards - These premium hits highlight autographs of top Bundesliga players, and includes a patch piece. #'d 1/1.

**IN STORES SPRING 2019**