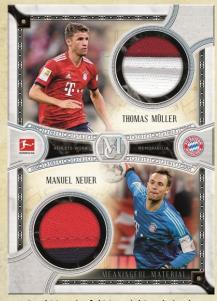

<u>Dual Meaningful Material Patch Relics</u> - Featuring a combo or two teammates on one card with a patch from each player.

Sequentially Numbered

- Ruby Parallel #'d to 25.
- Emerald Parallel #'d 1/1.

**Momentous Material Prime Patch Relics** 

### **RELIC CARDS**

**Dual Meaningful Material Patch Cards** 

Momentous Material Prime Patch Relics - Featuring active stars from the Bundesliga with a prime patch piece. Sequentially #'d to 10.

• Emerald Parallel #'d 1/1.