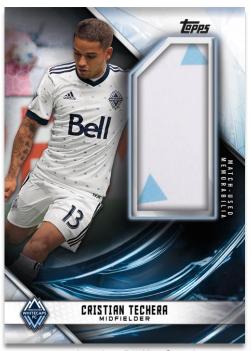

### **RELIC CARDS**

#### **RELICS**

**Jumbo Relics** - Showcasing a vertical jumbo jersey swatch. Sequentially numbered.

- Orange Parallel: Sequentially numbered to 25.
- Black Parallel: Numbered 1-of-1.

**Dual Relics** - Featuring both single-player and dual-player combinations. Sequentially numbered

Jumbo Relic Card