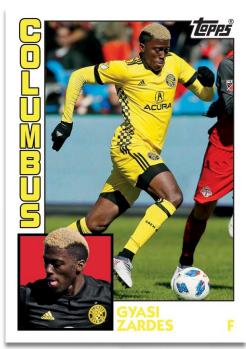

- Orange Parallel: sequentially numbered to 25.
- Red Parallel: sequentially numbered to 10.
- Black Parallel: Numbered 1-of-1.

**Throwback Topps** - Recreating the 1984 Topps Baseball design in celebration of its 35<sup>h</sup> anniversary.