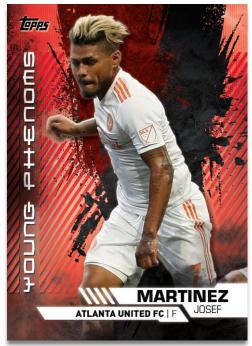

- Orange Parallel: sequentially numbered to 25.
- Red Parallel: sequentially numbered to 10.
- Black Parallel: Numbered 1-of-1.

**Young Phenoms** - Showcasing the top young footballers of MLS. **NEW!** 