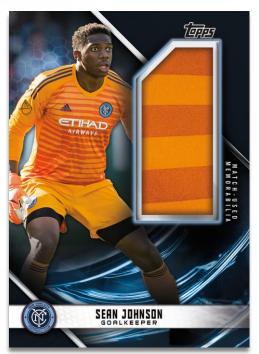

### **RELIC CARDS**

#### **RELICS**

**Jumbo Relics** - Showcasing a vertical jumbo jersey swatch. Sequentially numbered.

- Orange Parallel: Sequentially numbered to 25.
- Black Parallel: Numbered 1-of-1.

**Dual Relics** - Featuring both single-player and dual-player combinations. Sequentially numbered

Jumbo Relic Card