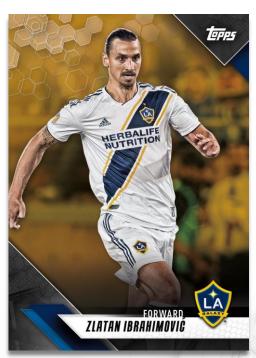

#### **BASE CARDS**

A 200-card set featuring the league's biggest and brightest stars.